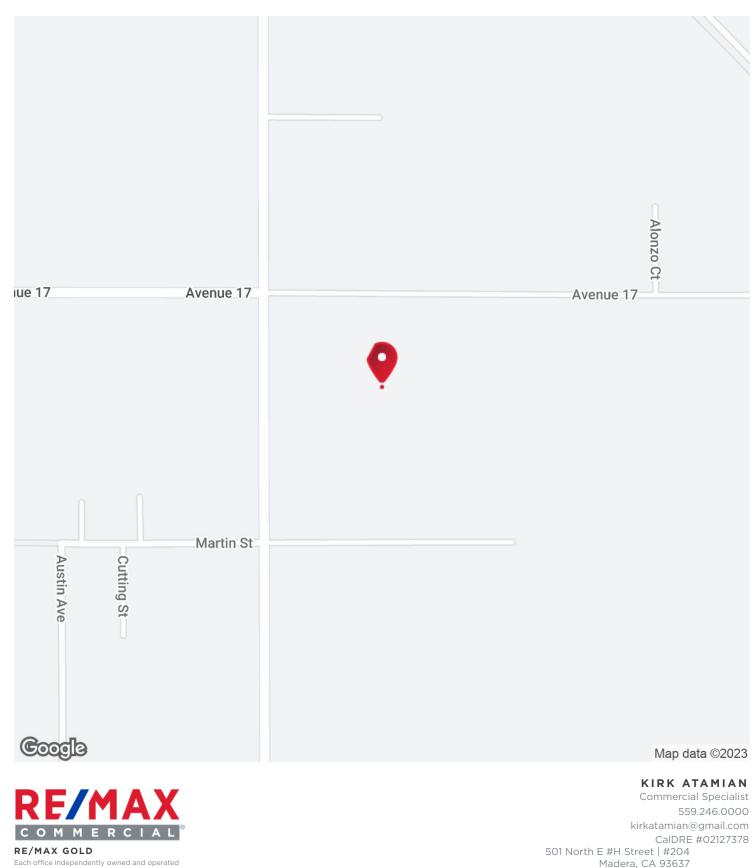

### 16887 N LAKE ST, MADERA

16887 N LAKE ST, MADERA, CA 93638

### LOCATION DESCRIPTION

Calling all investor and home builders for 16887 N Lake Street, an incredible residential development opportunity in Madera, CA. This vacant parcel of land consists of 39.40 acres zoned for agriculture and offers excellent potential for development in the near future. Located on the growing side of town, this parcel of land sits right on the northeast corner of Ave 17 and Lake Street. The area is in the midst of development potential and presents a great opportunity for new home builders to start. The parcel of land is being sold for \$4,334,000, which equates to \$110,000 per acre. The property's location provides easy access to the surrounding areas, making it an attractive location for homeowners. According to stats from 2020, there are a total of 20,363 households within 5 miles of this area, and the total population within 10 miles is 106,888. Additionally, the average house value sold within 10 miles of this area is \$322,494. This piece of land is ideal for bright investors looking to take advantage of the new schools and housing developments around the area.