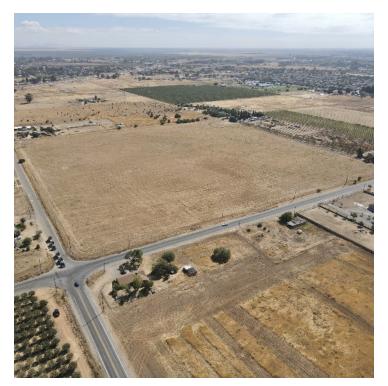

### LOCATION DESCRIPTION

Calling all investor and home builders for 16887 N Lake Street, an incredible residential development opportunity in Madera, CA. This vacant parcel of land consists of 39.40 acres zoned for agriculture and offers excellent potential for development in the near future. Located on the growing side of town, this parcel of land sits right on the northeast corner of Ave 17 and Lake Street. The area is in the midst of development potential and presents a great opportunity for new home builders to start. The parcel of land is being sold for \$4,334,000, which equates to \$110,000 per acre. The property's location provides easy access to the surrounding areas, making it an attractive location for homeowners. According to stats from 2020, there are a total of 20,363 households within 5 miles of this area, and the total population within 10 miles is 106,888. Additionally, the average house value sold within 10 miles of this area is \$322,494. This piece of land is ideal for bright investors looking to take advantage of the new schools and housing developments around the area.