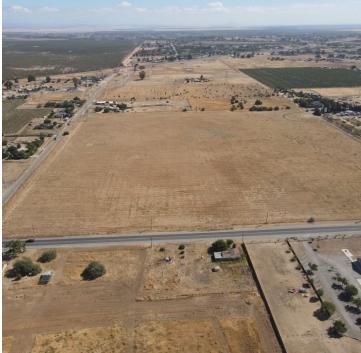

### LOCATION DESCRIPTION

Calling all investor and home builders for 16887 N Lake Street, an incredible residential development opportunity in Madera, CA. This vacant parcel of land consists of 39.40 acres zoned for agriculture and offers excellent potential for development in the near future. Located on the growing side of town, this parcel of land sits right on the northeast corner of Ave 17 and Lake Street. The area is in the midst of development potential and presents a great opportunity for new home builders to start. The parcel of land is being sold for \$4,334,000, which equates to \$110,000 per acre. The property's location provides easy access to the surrounding areas, making it an attractive location for homeowners. According to stats from 2020, there are a total of 20,363 households within 5 miles of this area, and the total population within 10 miles is 106,888. Additionally, the average house value sold within 10 miles of this area is \$322,494. This piece of land is ideal for bright investors looking to take advantage of the new schools and housing developments around the area.