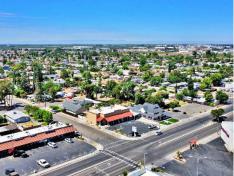

## **PURCHASE PRICE:**

\$749,000.00

Land Size: 10,329.00 Sq. Ft. Property Size: 3,000 Sq. Ft.

Phenomenal opportunity to purchase building previously made to serve as a mini mart on busy corner with a great pool of customers to serve. Building is perfect for any retail. It is close to freeway and high school making it s location more than convenient. The larger parking lot with the warehouse is behind the building. As a special addition the owner will leave inventory and fixtures at closing (they are consider no value in the price).

Zoning: Retail

PROPERTY OVERVIEW

Building for sale

Busy corner

13 door cooler

Warehouse behind store

Has city approve plans for hot food sales and butcher counter.

Downstreet from high school