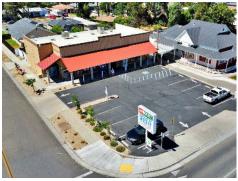

## **PURCHASE PRICE:**

\$749,000.00

Land Size: 10,329.00 Sq. Ft. Property Size: 3,000 Sq. Ft.

Phenomenal opportunity to purchase building previously made to serve as a mini mart on busy corner with a great pool of customers to serve. Building is perfect for any retail. It is close to freeway and high school making it s location more than convenient. The larger parking lot with the warehouse is behind the building. As a special addition the owner will leave inventory and fixtures at closing (they are consider no value in the price).

Zoning: Retail

PROPERTY OVERVIEW

Building for sale

Busy corner

13 door cooler

Warehouse behind store

Has city approve plans for hot food sales and butcher counter.

Downstreet from high school