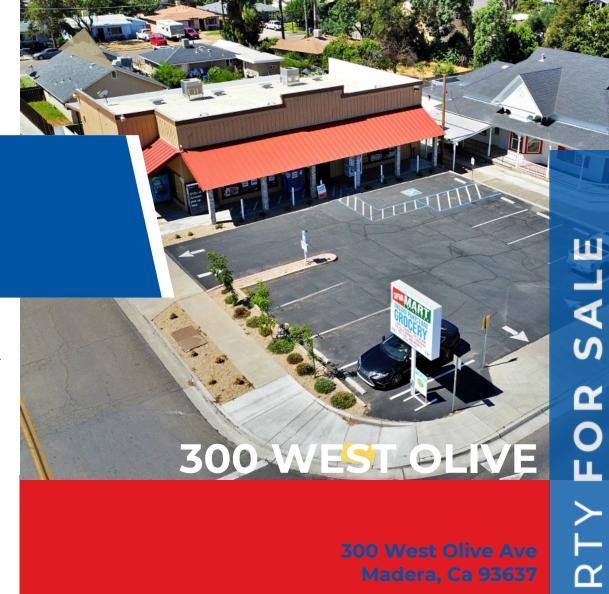

## **PURCHASE PRICE:**

\$749,000.00

Land Size: 10,329.00 Sq. Ft. Property Size: 3,000 Sq. Ft.

Phenomenal opportunity to purchase building previously made to serve as a mini mart on busy corner with a great pool of customers to serve. Building is perfect for any retail. It is close to freeway and high school making it s location more than convenient. The larger parking lot with the warehouse is behind the building. As a special addition the owner will leave inventory and fixtures at closing (they are consider no value in the price).

Zoning: Retail

PROPERTY OVERVIEW

Building for sale

Busy corner

13 door cooler

Warehouse behind store

Has city approve plans for hot food sales and butcher counter.

Downstreet from high school