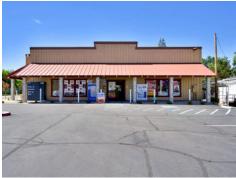

## **PURCHASE PRICE:**

\$749,000.00

Land Size: 10,329.00 Sq. Ft. Property Size: 3,000 Sq. Ft.

Phenomenal opportunity to purchase building previously made to serve as a mini mart on busy corner with a great pool of customers to serve. Building is perfect for any retail. It is close to freeway and high school making it s location more than convenient. The larger parking lot with the warehouse is behind the building. As a special addition the owner will leave inventory and fixtures at closing (they are consider no value in the price).

Zoning: Retail

PROPERTY OVERVIEW

Building for sale

Busy corner

13 door cooler

Warehouse behind store

Has city approve plans for hot food sales and butcher counter.

Downstreet from high school