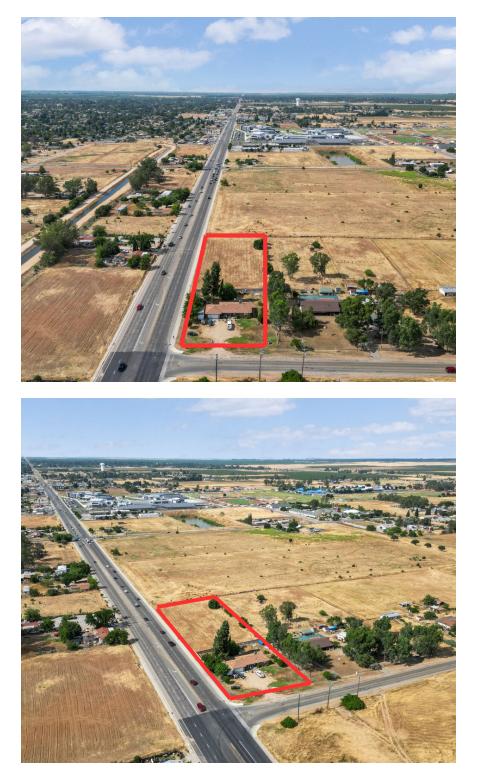

## 26023 ADELL STREET

MADERA, CA 93638

### **PROPERTY DESCRIPTION**

Situated in the thriving Madera area, this impressive property presents an exceptional investment opportunity for prospective land and other investors. Boasting a prime location, this property offers convenient access to a wide range of amenities and business opportunities. The property is undergoing rezoning to C1 commercial. This property provides a solid foundation for various development endeavors. Its strategic positioning in the sought-after Madera area and proximity to key transportation routes make it an attractive prospect for forward-thinking investors seeking to capitalize on the region's growth and potential. With its desirable location and promising potential, this property is poised to support diverse investment strategies and yield significant returns.

## 26023 ADELL STREET

MADERA, CA 93638

| Property Type | Land            |
|---------------|-----------------|
| APN           | 038-100-003-000 |
| Lot Size      | 1.59 Acres      |

Situated in the thriving Madera area, this impressive property presents an exceptional investment opportunity for prospective land and other investors. Boasting a prime location, this property offers convenient access to a wide range of amenities and business opportunities. The property is undergoing rezoning to C1 commercial. This property provides a solid foundation for various development endeavors. Its strategic positioning in the sought-after Madera area and proximity to key transportation routes make it an attractive prospect for forward-thinking investors seeking to capitalize on the region's growth and potential. With its desirable location and promising potential, this property is poised to support diverse investment strategies and yield significant returns. House on property has an income of \$1.200 per month.