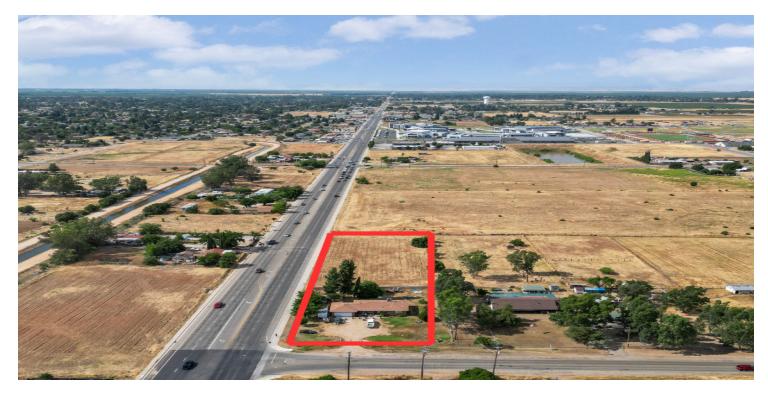

## 26023 ADELL STREET

MADERA, CA 93638

### **PROPERTY DESCRIPTION**

Situated in the thriving Madera area, this impressive property presents an exceptional investment opportunity for prospective land and other investors. Boasting a prime location, this property offers convenient access to a wide range of amenities and business opportunities. The property is undergoing rezoning to C1 commercial. This property provides a solid foundation for various development endeavors. Its strategic positioning in the sought-after Madera area and proximity to key transportation routes make it an attractive prospect for forward-thinking investors seeking to capitalize on the region's growth and potential. With its desirable location and promising potential, this property is poised to support diverse investment strategies and yield significant returns.

## 26023 ADELL STREET

MADERA, CA 93638

| Property Type | Land            |
|---------------|-----------------|
| APN           | 038-100-003-000 |
| Lot Size      | 1.59 Acres      |

Situated in the thriving Madera area, this impressive property presents an exceptional investment opportunity for prospective land and other investors. Boasting a prime location, this property offers convenient access to a wide range of amenities and business opportunities. The property is undergoing rezoning to C1 commercial. This property provides a solid foundation for various development endeavors. Its strategic positioning in the sought-after Madera area and proximity to key transportation routes make it an attractive prospect for forward-thinking investors seeking to capitalize on the region's growth and potential. With its desirable location and promising potential, this property is poised to support diverse investment strategies and yield significant returns. House on property has an income of \$1.200 per month.