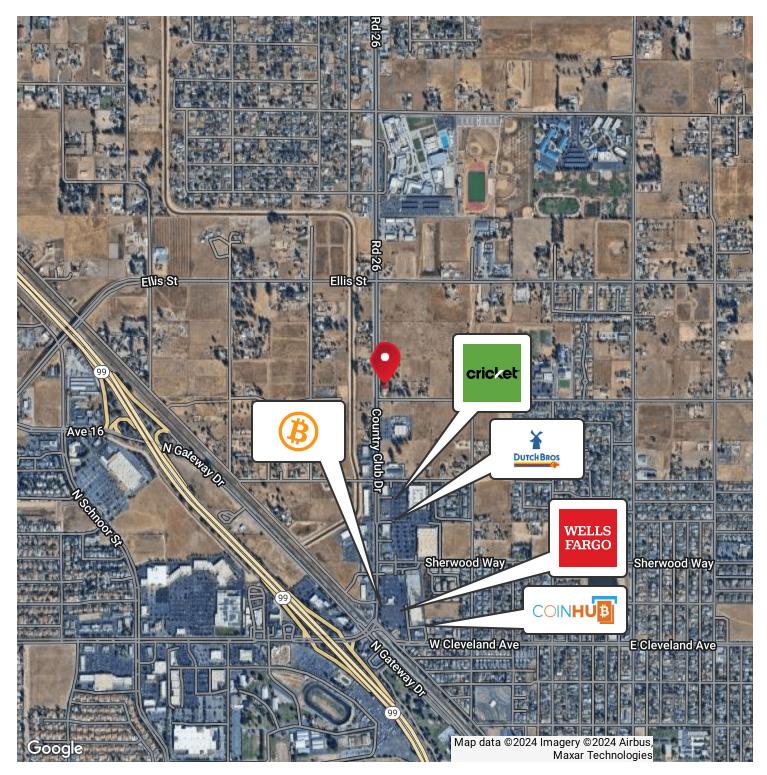

### **PROPERTY DESCRIPTION**

Situated in the thriving Madera area, this impressive property presents an exceptional investment opportunity for prospective land and other investors. Boasting a prime location, this property offers convenient access to a wide range of amenities and business opportunities. The property is undergoing rezoning to C1 commercial. This property provides a solid foundation for various development endeavors. Its strategic positioning in the sought-after Madera area and proximity to key transportation routes make it an attractive prospect for forward-thinking investors seeking to capitalize on the region's growth and potential. With its desirable location and promising potential, this property is poised to support diverse investment strategies and yield significant returns.

## 26023 ADELL STREET

MADERA, CA 93638

| Property Type | Land            |
|---------------|-----------------|
| APN           | 038-100-003-000 |
| Lot Size      | 1.59 Acres      |

Situated in the thriving Madera area, this impressive property presents an exceptional investment opportunity for prospective land and other investors. Boasting a prime location, this property offers convenient access to a wide range of amenities and business opportunities. The property is undergoing rezoning to C1 commercial. This property provides a solid foundation for various development endeavors. Its strategic positioning in the sought-after Madera area and proximity to key transportation routes make it an attractive prospect for forward-thinking investors seeking to capitalize on the region's growth and potential. With its desirable location and promising potential, this property is poised to support diverse investment strategies and yield significant returns. House on property has an income of \$1.200 per month.

- - Prime location in the thriving Madera area
- Ample space for diverse development opportunities
- Proximity to key transportation routes
- - Potential for high investment returns
- Versatile usage options for land or other development
- Infrastructure-ready for efficient development
- Access to a range of local amenities
- Strategic positioning for long-term investment
  growth
- Zoning conducive to various development projects
- A solid foundation for diverse investment strategies