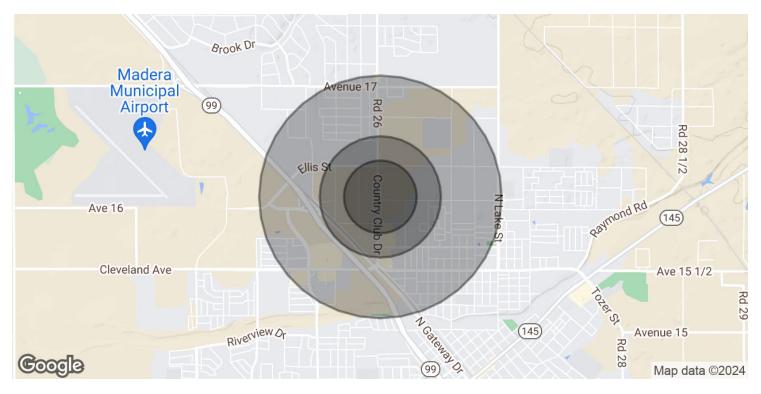

### **OFFERING SUMMARY**

Average HH Income \$75,737

| Sale Price:      |           |           | \$649,000  |
|------------------|-----------|-----------|------------|
| Lot Size:        |           |           | 1.59 Acres |
| DEMOGRAPHICS     | 0.3 MILES | 0.5 MILES | 1 MILE     |
| Total Households | 45        | 425       | 2,620      |
| Total Population | 173       | 1,762     | 10,268     |
|                  |           |           |            |

## **26023 ADELL STREET**

MADERA, CA 93638

| POPULATION           | 0.3 MILES | 0.5 MILES | 1 MILE |
|----------------------|-----------|-----------|--------|
| Total Population     | 173       | 1,762     | 10,268 |
| Average Age          | 33        | 31        | 33     |
| Average Age (Male)   | 32        | 31        | 32     |
| Average Age (Female) | 33        | 32        | 33     |

| HOUSEHOLDS & INCOME | 0.3 MILES | 0.5 MILES | 1 MILE    |
|---------------------|-----------|-----------|-----------|
| Total Households    | 45        | 425       | 2,620     |
| # of Persons per HH | 3.8       | 4.1       | 3.9       |
| Average HH Income   | \$75,737  | \$68,111  | \$73,548  |
| Average House Value | \$326,261 | \$285,234 | \$315,662 |