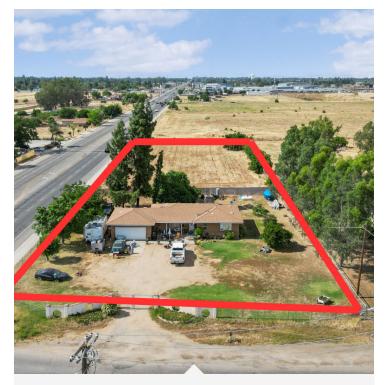

## 26023 ADELL STREET

MADERA, CA 93638

### **PROPERTY DESCRIPTION**

Situated in the thriving Madera area, this impressive property presents an exceptional investment opportunity for prospective land and other investors. Boasting a prime location, this property offers convenient access to a wide range of amenities and business opportunities. The property is undergoing rezoning to C1 commercial. This property provides a solid foundation for various development endeavors. Its strategic positioning in the sought-after Madera area and proximity to key transportation routes make it an attractive prospect for forward-thinking investors seeking to capitalize on the region's growth and potential. With its desirable location and promising potential, this property is poised to support diverse investment strategies and yield significant returns.

## 26023 ADELL STREET

MADERA, CA 93638

| Property Type | Land            |
|---------------|-----------------|
| APN           | 038-100-003-000 |
| Lot Size      | 1.59 Acres      |

Situated in the thriving Madera area, this impressive property presents an exceptional investment opportunity for prospective land and other investors. Boasting a prime location, this property offers convenient access to a wide range of amenities and business opportunities. The property is undergoing rezoning to C1 commercial. This property provides a solid foundation for various development endeavors. Its strategic positioning in the sought-after Madera area and proximity to key transportation routes make it an attractive prospect for forward-thinking investors seeking to capitalize on the region's growth and potential. With its desirable location and promising potential, this property is poised to support diverse investment strategies and yield significant returns. House on property has an income of \$1.200 per month.