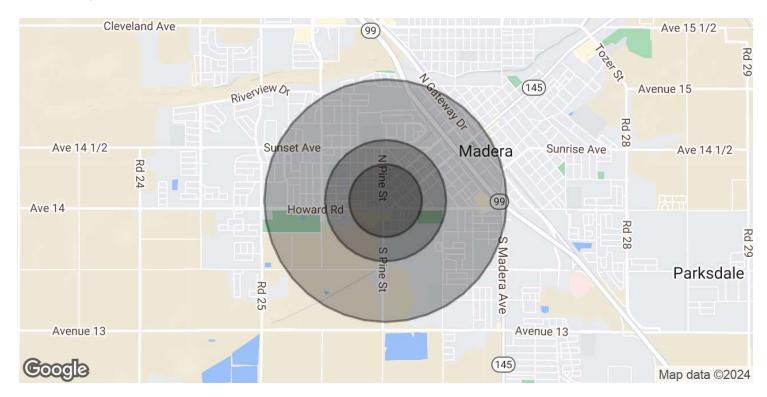

#### **OFFERING SUMMARY**

Sale Price:

| Building Size: |      | 8,690 SF |
|----------------|------|----------|
|                | <br> |          |

| DEMOGRAPHICS      | 0.3 MILES | 0.5 MILES | 1 MILE   |
|-------------------|-----------|-----------|----------|
| Total Households  | 372       | 1,162     | 4,029    |
| Total Population  | 1,176     | 3,619     | 12,971   |
| Average HH Income | \$74,469  | \$72,240  | \$86,827 |

501 North E St, Suite H, Madera, CA 93638

MADERA, CA 93637

FOR SALE

| POPULATION           | 0.3 MILES | 0.5 MILES | 1 MILE |
|----------------------|-----------|-----------|--------|
| Total Population     | 1,176     | 3,619     | 12,971 |
| Average Age          | 35        | 35        | 35     |
| Average Age (Male)   | 33        | 34        | 34     |
| Average Age (Female) | 36        | 36        | 36     |

| HOUSEHOLDS & INCOME | 0.3 MILES | 0.5 MILES | 1 MILE    |
|---------------------|-----------|-----------|-----------|
| Total Households    | 372       | 1,162     | 4,029     |
| # of Persons per HH | 3.2       | 3.1       | 3.2       |
| Average HH Income   | \$74,469  | \$72,240  | \$86,827  |
| Average House Value | \$400,126 | \$397,521 | \$475,235 |

Demographics data derived from AlphaMap

KIRK ATAMIAN

Commercial Specialist 559.246.0000 kirkatamian@gmail.com CalDRE #02127378

501 North E St, Suite H, Madera, CA 93638