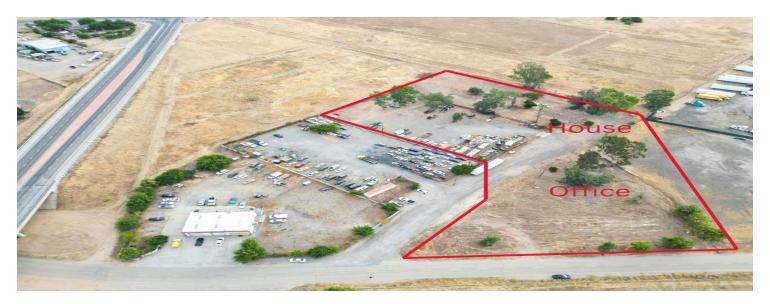

#### PROPERTY DESCRIPTION

Discover a prime leasing opportunity at 2816 Golden State Blvd in Madera, CA. This versatile property offers an ideal space for a range of business needs. With its adaptable layout, expansive square footage, and modern amenities, it provides the perfect canvas for your next venture. The property's strategic location ensures visibility and accessibility, making it an attractive choice for businesses seeking to establish a strong presence.

#### **OFFERING SUMMARY**

Lease Rate:

Available SF:

| Lot Size:         | 41,382 SF |           |           |
|-------------------|-----------|-----------|-----------|
| DEMOGRAPHICS      | 0.3 MILES | 0.5 MILES | 1 MILE    |
| Total Households  | 51        | 404       | 1,298     |
| Total Population  | 166       | 1,273     | 4,389     |
| Average HH Income | \$96,373  | \$85,341  | \$103,463 |

KIRK ATAMIAN

Negotiable

3 Acres

Commercial Specialist 559.246.0000 kirkatamian@gmail.com CalDRE #02127378

501 North E St, Suite H, Madera, CA 93638

FOR LEASE LAND LOCATION MAP