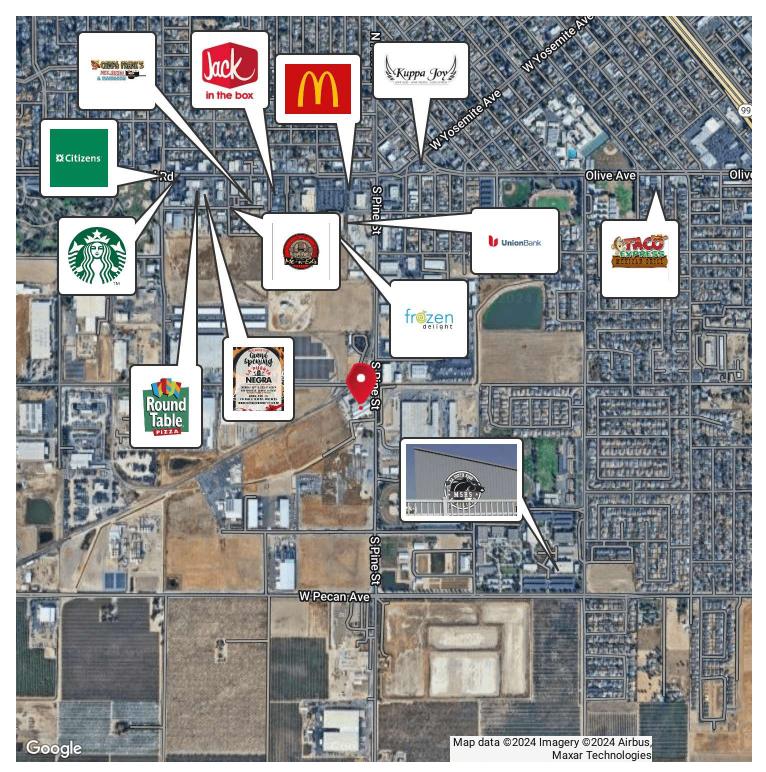

Income | \$84,723  | \$89,762  | \$83,802 |



RE/MAX GOLD

Each office independently owned and operated

All information contained herein is deemed reliable but not guaranteed. Each office independently owned and operated

KIRK ATAMIAN

Commercial Specialist 559.246.0000 kirkatamian@gmail.com CalDRE #02127378

501 North E St, Suite H , Madera, CA 93638

FOR LEASE RETAIL PROPERTY

## **880 SOUTH PINE**

MADERA, CA 93637



















KIRK ATAMIAN Commercial Specialist 559.246.0000 kirkatamian@gmail.com CalDRE #02127378

501 North E St, Suite H , Madera, CA 93638



**RE/MAX GOLD** Each office independently owned and operated

All information contained herein is deemed reliable but not guaranteed. Each office independently owned and operated

### **880 SOUTH PINE**

MADERA, CA 93637





KIRK ATAMIAN Commercial Specialist 559.246.0000 kirkatamian@gmail.com CalDRE #02127378

**RE/MAX GOLD** Each office independently owned and operated

All information contained herein is deemed reliable but not guaranteed. Each office independently owned and operated

501 North E St, Suite H , Madera, CA 93638

## **880 SOUTH PINE**

MADERA, CA 93637



| POPULATION           | 0.3 MILES | 0.5 MILES | 1 MILE |
|----------------------|-----------|-----------|--------|
| Total Population     | 62        | 447       | 9,034  |
| Average Age          | 37        | 35        | 33     |
| Average Age (Male)   | 34        | 33        | 32     |
| Average Age (Female) | 39        | 37        | 34     |

| HOUSEHOLDS & INCOME | 0.3 MILES | 0.5 MILES | 1 MILE    |
|---------------------|---------