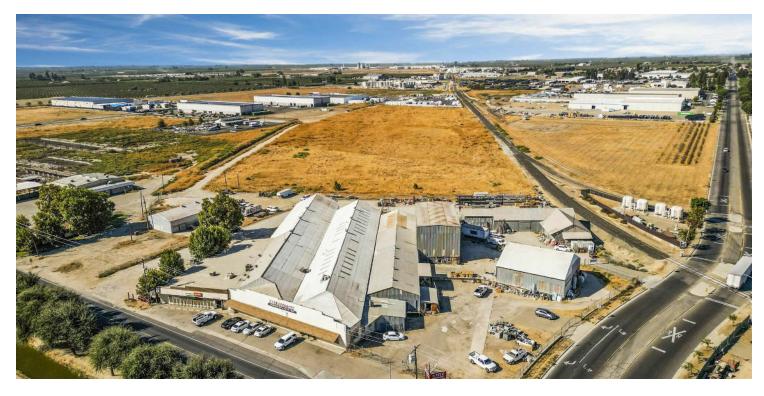

# **880 SOUTH PINE**

MADERA, CA 93637

#### **PROPERTY DESCRIPTION**

Take advantage of this rare opportunity to lease versatile spaces in a town near full capacity. Whether you need retail space, a warehouse, or individual offices, we have options to suit your business needs.

Available Spaces:

Retail: Prime locations with high foot traffic.

Warehouse: Various sizes available for storage or operations. Individual Offices: Perfect for professionals or small businesses, with flexible lease terms.

Why Lease Here?

High Demand Area: With the town nearly at capacity, these openings won't last long.

Flexible Options: Choose the size and type of space that fits your business.

Competitive Rates: Contact us to verify current rates and available sizes.