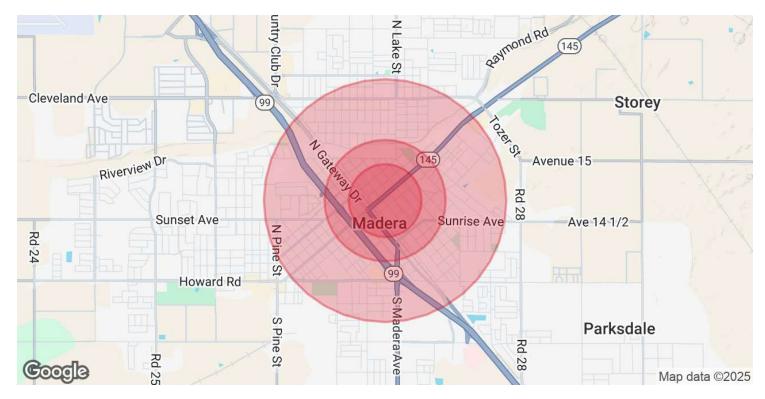

| DEMOGRAPHICS      | 0.3 MILES | 0.5 MILES | 1 MILE   |
|-------------------|-----------|-----------|----------|
| Total Households  | 413       | 1,218     | 5,831    |
| Total Population  | 1,704     | 4,819     | 22,283   |
| Average HH Income | \$39,285  | \$44,094  | \$58,416 |

## **RETAIL SPACE: 109 S D ST MADERA**

MADERA, CA 93638

| POPULATION           | 0.3 MILES | 0.5 MILES | 1 MILE |
|----------------------|-----------|-----------|--------|
| Total Population     | 1,704     | 4,819     | 22,283 |
| Average Age          | 33        | 33        | 32     |
| Average Age (Male)   | 32        | 32        | 32     |
| Average Age (Female) | 34        | 33        | 33     |

| HOUSEHOLDS & INCOME | 0.3 MILES | 0.5 MILES | 1 MILE    |
|---------------------|-----------|-----------|-----------|
| Total Households    | 413       | 1,218     | 5,831     |
| # of Persons per HH | 4.1       | 4         | 3.8       |
| Average HH Income   | \$39,285  | \$44,094  | \$58,416  |
| Average House Value | \$331,742 | \$325,837 | \$364,417 |
|                     | 1 ,       | . ,       |           |