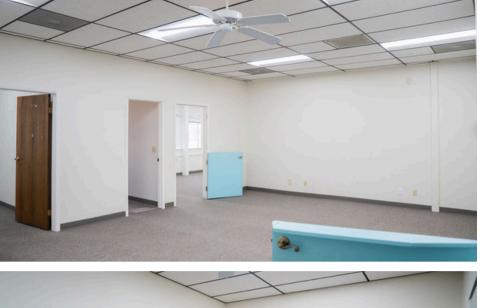

|
| PARCEL NUMBER    | 009-361-018            |
| ASKING PRICE     | \$1.49 sq ft per month |
| TYPE OF LEASE    | NNN                    |
| LEASE LENTH      | 3-5 years              |









### PROPERTY SUMMARY

Retail/Office Space Available — Prime Howard Rd Location Join a thriving shopping center anchored by Golden One Credit Union and Round Table Pizza! Located on busy Howard Rd, this center boasts high foot traffic, great visibility, and ample parking.

Three suites available, perfect for retail or office use—one is sure to fit your needs. Flexible layouts make it easy to customize your space.

#### HIGHLIGHTS

- High-traffic location
- Strong anchor tenants
- Ideal for retail, service, or professional use.

## 02 FLOOR PLANS



## FLOOR PLANS



## 03 PROPERTY PHOTOS















# O 4 MAPS & DEMOGRAPHICS





## **DEMOGRAPHICS**



| Population       | 1 Mile   | 3 Miles | Housing                  | 1 Mile          |
|------------------|----------|---------|--------------------------|-----------------|
| Males            | 2.439    | 35.760  | Total Units              | 1.328           |
| Female           | 2.165    | 72.341  | Owrier Ocupied           | 13.704          |
| Total Population | 4.604    | 72.341  | Owner Occupied<br>Vacant | 11.845<br>1.401 |
| Age              | 1 Mile   | 3 Miles | vacant                   | 1.401           |
| Ages 0-14        | 1.176    | 15,056  | Income                   |                 |
| Ages 15-24       | 718      | 9.317   | <\$15,000                | 177             |
| Ages 25-44       | 1.106    | 19.081  |