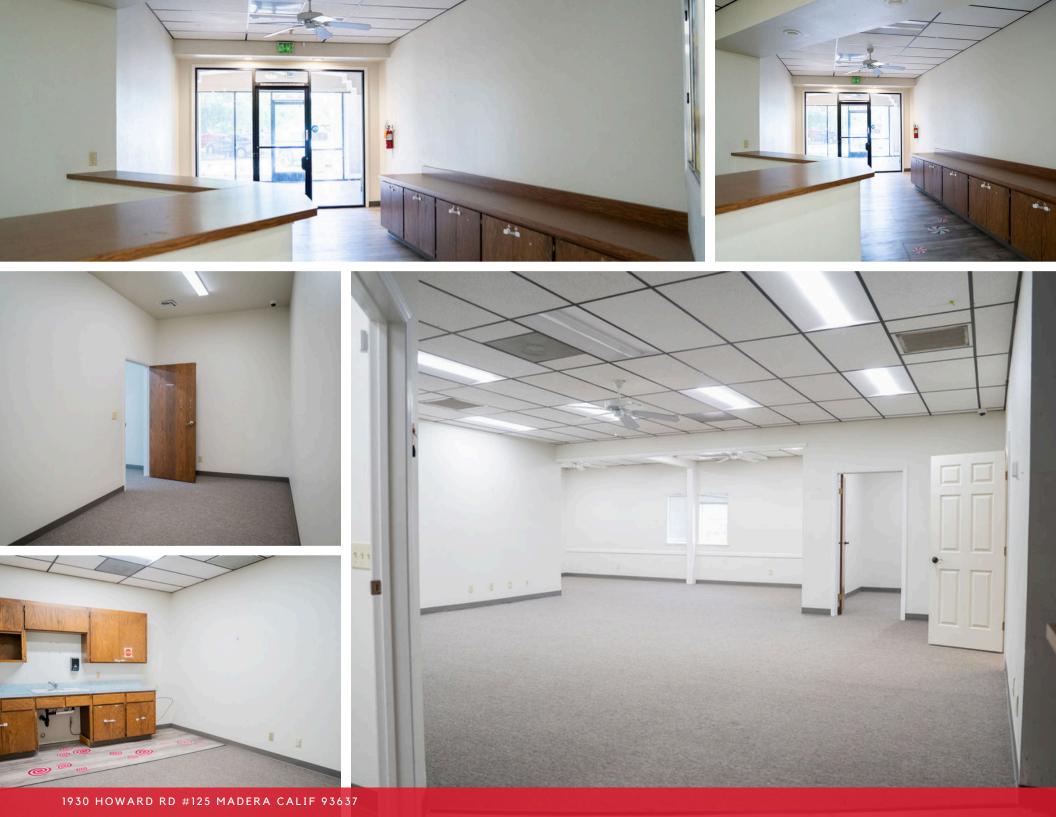

|
| PARCEL NUMBER    | 009-361-018            |
| ASKING PRICE     | \$1.49 sq ft per month |
| TYPE OF LEASE    | NNN                    |
| LEASE LENTH      | 3-5 years              |









### PROPERTY SUMMARY

Retail/Office Space Available — Prime Howard Rd Location Join a thriving shopping center anchored by Golden One Credit Union and Round Table Pizza! Located on busy Howard Rd, this center boasts high foot traffic, great visibility, and ample parking.

Three suites available, perfect for retail or office use—one is sure to fit your needs. Flexible layouts make it easy to customize your space.

#### HIGHLIGHTS

- High-traffic location
- Strong anchor tenants
- Ideal for retail, service, or professional use.

## 02 FLOOR PLANS



## FLOOR PLANS



## 03 PROPERTY PHOTOS















# O 4 MAPS & DEMOGRAPHICS





## **DEMOGRAPHICS**



| Population       | 1 Mile   | 3 Miles | Housing                  | 1 Mile          |
|------------------|----------|---------|--------------------------|-----------------|
| Males            | 2.439    | 35.760  | Total Units              | 1.328           |
| Female           | 2.165    | 72.341  | Owrier Ocupied           | 13.704          |
| Total Population | 4.604    | 72.341  | Owner Occupied<br>Vacant | 11.845<br>1.401 |
| Age              | 1 Mile   | 3 Miles | vacant                   | 1.401           |
| Ages 0-14        | 1.176    | 15,056  | Income                   |                 |
| Ages 15-24       | 718      | 9.317   | <\$15,000                | 177             |
| Ages 25-44       | 1.106    | 19.081