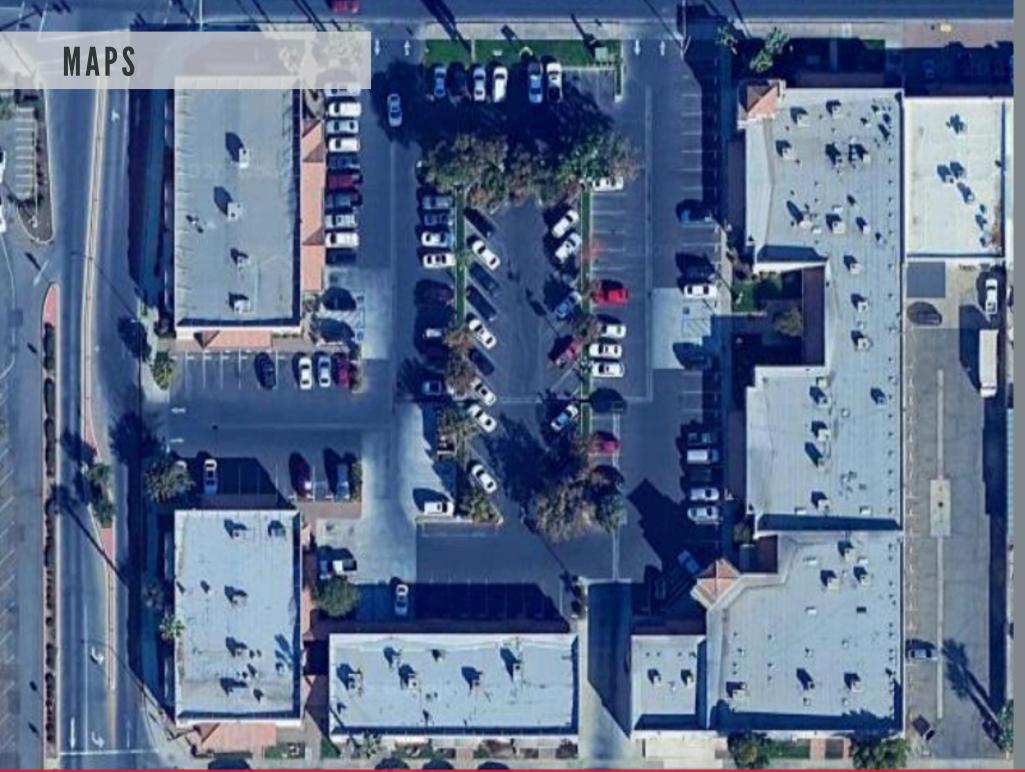

8            |
| ASKING PRICE     | \$1.49 sq ft per month |
| TYPE OF LEASE    | NNN                    |
| LEASE LENTH      | 3-5 years              |









### PROPERTY SUMMARY

Retail/Office Space Available — Prime Howard Rd Location Join a thriving shopping center anchored by Golden One Credit Union and Round Table Pizza! Located on busy Howard Rd, this center boasts high foot traffic, great visibility, and ample parking.

Three suites available, perfect for retail or office use—one is sure to fit your needs. Flexible layouts make it easy to customize your space.

#### HIGHLIGHTS

- High-traffic location
- Strong anchor tenants
- Ideal for retail, service, or professional use.

## 02 FLOOR PLANS



## FLOOR PLANS



## 03 PROPERTY PHOTOS















# O 4 MAPS & DEMOGRAPHICS





## **DEMOGRAPHICS**



| Population       | 1 Mile   | 3 Miles | Housing                  | 1 Mile          |
|------------------|----------|---------|--------------------------|-----------------|
| Males            | 2.439    | 35.760  | Total Units              | 1.328           |
| Female           | 2.165    | 72.341  | Owrier Ocupied           | 13.704          |
| Total Population | 4.604    | 72.341  | Owner Occupied<br>Vacant | 11.845<br>1.401 |
| Age              | 1 Mile   | 3 Miles | vacant                   | 1.401           |
| Ages 0-14        | 1.176    | 15,056  | Income                   |                 |
| Ages 15-24       | 718      | 9.317   | <\$15,000                | 177             |
| Ages 25-44       | 1.106    | 19.081  | \$15,000-24,999          | 276