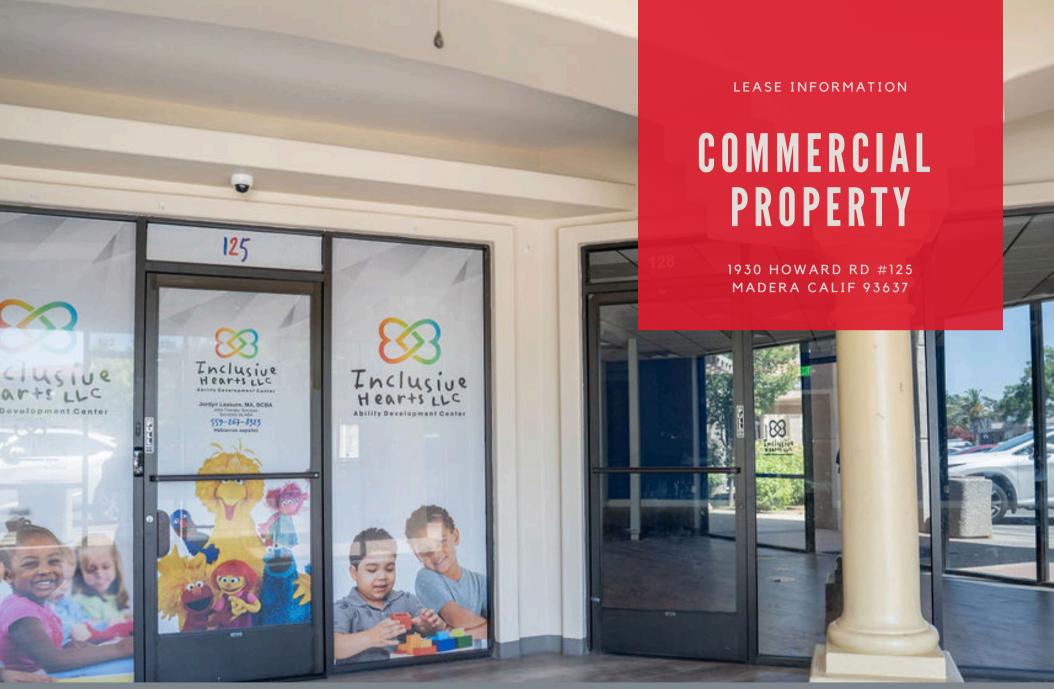

## LEASE INFORMATION

Available now leasing: 3,024 SF at 1930 Howard Rd #125 in Madera. Features include an open floor plan, private offices, and ample parking. Prime location near offices and retail. Ideal for office, retail, or service use.

| PROPERTY ADDRESS | 1930 Howard Rd #125    |
|------------------|------------------------|
| SQUARE FEET      | 3,024                  |
| LOT SIZE         | 3,024                  |
| PARCEL NUMBER    | 009-361-018            |
| ASKING PRICE     | \$1.49 sq ft per month |
| TYPE OF LEASE    | NNN                    |
| LEASE LENTH      | 3-5 years              |

### PROPERTY SUMMARY

Retail/Office Space Available — Prime Howard Rd Location Join a thriving shopping center anchored by Golden One Credit Union and Round Table Pizza! Located on busy Howard Rd, this center boasts high foot traffic, great visibility, and ample parking.