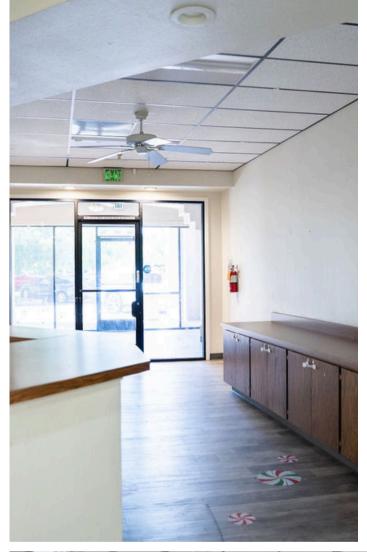

utlined above.

## CONTENTS

- 01 PROPERTY INFORMATION
- 02 FLOOR PLANS
- 03 PROPERTY PHOTOS
- 04 MAPS & DEMOGRAPHICS



## O1 PROPERTY INFORMATION

LEASE INFORMATION
PROPERTY SUMMARY



## LEASE INFORMATION

Available now leasing: 3,024 SF at 1930 Howard Rd #125 in Madera. Features include an open floor plan, private offices, and ample parking. Prime location near offices and retail. Ideal for office, retail, or service use.

| PROPERTY ADDRESS | 1930 Howard Rd #125    |
|------------------|------------------------|
| SQUARE FEET      | 3,024                  |
| LOT SIZE         | 3,024                  |
| PARCEL NUMBER    | 009-361-018            |
| ASKING PRICE     | \$1.49 sq ft per month |
| TYPE OF LEASE    | NNN                    |
| LEASE LENTH      | 3-5 years              |









### PROPERTY SUMMARY

Retail/Office Space Available — Prime Howard Rd Location Join a thriving shopping center anchored by Golden One Credit Union and Round Table Pizza! Located on busy Howard Rd, this center boasts high foot traffic, great visibility, and ample parking.

Three suites available, perfect for retail or office use—one is sure to fit your needs. Flexible layouts make it easy to customize your space.

#### HIGHLIGHTS

- High-traffic location
- Strong anchor tenants
- Ideal for retail, service, or professional use.

## 02 FLOOR PLANS



## FLOOR PLANS



## 03 PROPERTY PHOTOS















# O 4 MAPS & DEMOGRAPHICS





## **DEMOGRAPHICS**



| Population       | 1 Mile   | 3 Miles | Housing                  | 1 Mile          |
|------------------|----------|---------|-