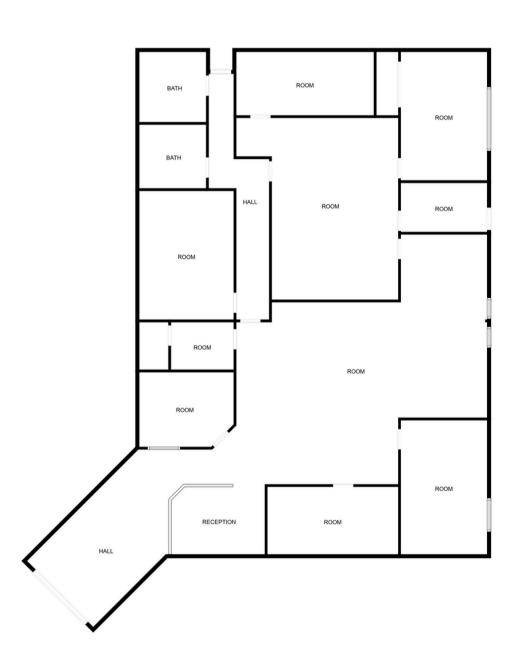

E         | 3,024                  |
| PARCEL NUMBER    | 009-361-018            |
| ASKING PRICE     | \$1.49 sq ft per month |
| TYPE OF LEASE    | NNN                    |
| LEASE LENTH      | 3-5 years              |









### PROPERTY SUMMARY

Retail/Office Space Available — Prime Howard Rd Location Join a thriving shopping center anchored by Golden One Credit Union and Round Table Pizza! Located on busy Howard Rd, this center boasts high foot traffic, great visibility, and ample parking.

Three suites available, perfect for retail or office use—one is sure to fit your needs. Flexible layouts make it easy to customize your space.

#### HIGHLIGHTS

- High-traffic location
- Strong anchor tenants
- Ideal for retail, service, or professional use.

## 02 FLOOR PLANS



## FLOOR PLANS



## 03 PROPERTY PHOTOS















# O 4 MAPS & DEMOGRAPHICS





## **DEMOGRAPHICS**



| Population       | 1 Mile   | 3 Miles | Housing                  | 1 Mile          |
|------------------|----------|---------|--------------------------|-----------------|
| Males            | 2.439    | 35.760  | Total Units              | 1.328           |
| Female           | 2.165    | 72.341  | Owrier Ocupied           | 13.704          |
| Total Population | 4.604    | 72.341  | Owner Occupied<br>Vacant | 11.845<br>1.401 |
| Age              | 1 Mile   | 3 Miles | vacant                   | 1.401           |
| Ages 0-14        | 1.176    | 15,056  | Income                   |                 |
| Ages 15-24       | 718      | 9.317   | <\$15,000                | 177             |
| Ages 25-4