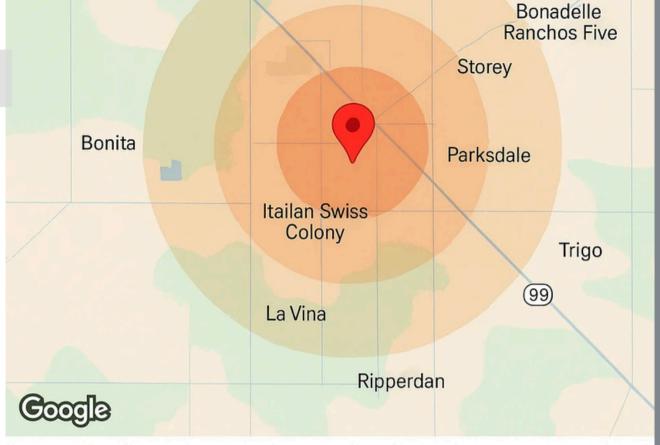

# O 4 MAPS & DEMOGRAPHICS

## **DEMOGRAPHICS**

| Population       | 1 Mile   | 3 Miles | Housing                  | 1 Mile          |
|------------------|----------|---------|--------------------------|-----------------|
| Males            | 2.439    | 35.760  | Total Units              | 1.328           |
| Female           | 2.165    | 72.341  | Owrier Ocupied           | 13.704          |
| Total Population | 4.604    | 72.341  | Owner Occupied<br>Vacant | 11.845<br>1.401 |
| Age              | 1 Mile   | 3 Miles | vacant                   | 1.401           |
| Ages 0-14        | 1.176    | 15,056  | Income                   |                 |
| Ages 15-24       | 718      | 9.317   | <\$15,000                | 177             |
| Ages 25-44       | 1.106    | 19.081  | \$15,000-24,999          | 276             |
| Ages 65+         | 696      | 7,490   | \$25,000-34.999          | 148             |
|                  | 4 8 4 11 | E 14"   | \$35,000-49,999          | 216             |
| Income           | 1 Mile   | 5 Miles | \$50,000-74.999          | 179             |
| <\$15,000        | 1.328    | 19.704  | \$75,000-99.999          | 190             |
| \$15,000-24.999  | 594      | 11.845  | \$100,000-149,999        | 166             |
| \$25,000-34.999  | 148      | 6.739   | \$150,000 110,000        | 112             |
| \$95,000-49,999  | 216      | 6.739   | \$200,000+               | 20              |