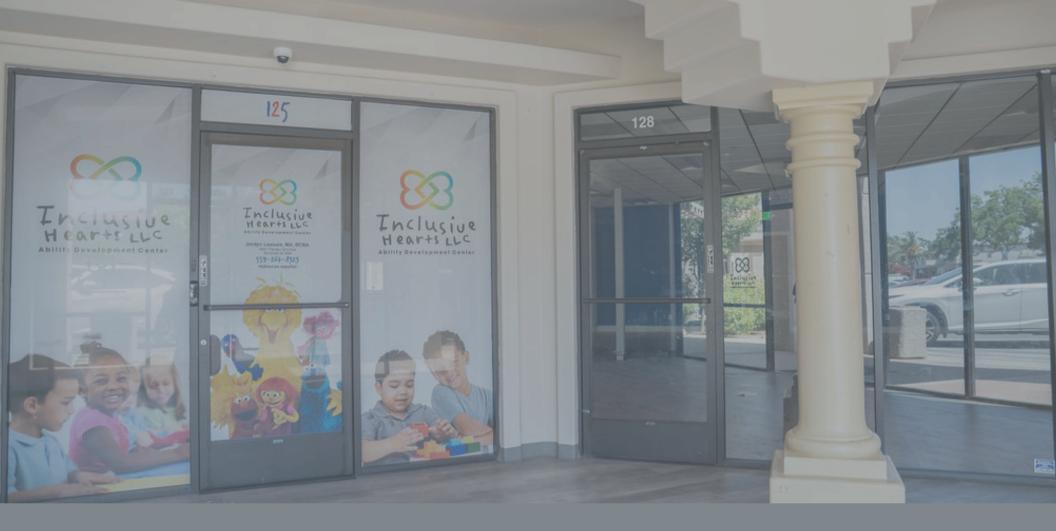

## LEASE INFORMATION

Available now leasing: 3,024 SF at 1930 Howard Rd #125 in Madera. Features include an open floor plan, private offices, and ample parking. Prime location near offices and retail. Ideal for office, retail, or service use.

| PROPERTY ADDRESS | 1930 Howard Rd #125    |
|------------------|------------------------|
| SQUARE FEET      | 3,024                  |
| LOT SIZE         | 3,024                  |
| PARCEL NUMBER    | 009-361-018            |
| ASKING PRICE     | \$1.49 sq ft per month |
| TYPE OF LEASE    | NNN                    |
| LEASE LENTH      | 3-5 years              |

## 03 PROPERTY PHOTOS