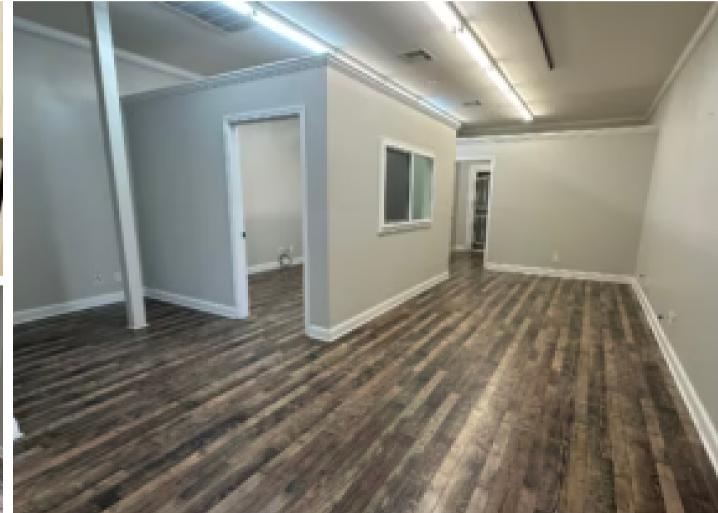

# 03 PROPERTY PHOTOS

## LEASE INFORMATION

Available now leasing: 916 SF at 1930 Howard Rd #133 in Madera. Features include an open floor plan, private offices, high-traffic, and ample parking. Prime location near offices and retail. Ideal for office, retail, or service use.

### PROPERTY SUMMARY

Retail/Office Space Available — Prime Howard Rd Location Join a thriving shopping center anchored by Golden One Credit Union and Round Table Pizza! Located on busy Howard Rd, this center boasts high foot traffic, great visibility, and ample parking.