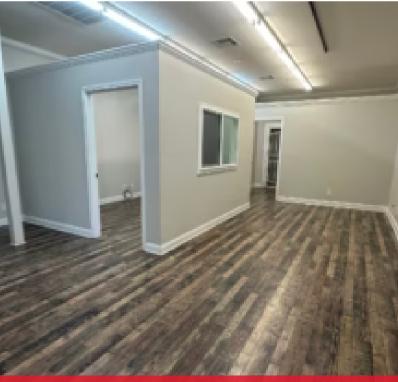

## CONTENTS

- 01 PROPERTY INORMATION
- 02 FLOOR PLANS
- 03 PROPERTY PHOTOS
- 04 AERIALS & MAPS



## 01 PROPERTY INFORMATION

LEASE INFORMATION
PROPERTY SUMMARY



## LEASE INFORMATION

Available now leasing: 916 SF at 1930 Howard Rd #133 in Madera. Features include an open floor plan, private offices, high-traffic, and ample parking. Prime location near offices and retail. Ideal for office, retail, or service use.

| PROPERTY ADDRESS | 1930 Howard Rd #133    |
|------------------|------------------------|
| SQUARE FEET      | 916                    |
| LOT SIZE         | 19,585                 |
| PARCEL NUMBER    | 009-361-018            |
| ASKING PRICE     | \$1.49 sq ft per month |
| TYPE OF LEASE    | NNN                    |
| LEASE LENTH      | 3-5 years              |









### PROPERTY SUMMARY

Retail/Office Space Available — Prime Howard Rd Location Join a thriving shopping center anchored by Golden One Credit Union and Round Table Pizza! Located on busy Howard Rd, this center boasts high foot traffic, great visibility, and ample parking.

Three suites available, perfect for retail or office use—one is sure to fit your needs. Flexible layouts make it easy to customize your space.

#### HIGHLIGHTS

- High-traffic location
- Strong anchor tenants
- Perfect for services, retail, or professional use.
- 916 SF available

## 02 FLOOR PLANS



## FLOOR PLANS



# 03 PROPERTY PHOTOS













## 04 AERIALS & MAPS





### CONTACT

Kirk Atamian 559-246-0000 kirk@kirkatamianrealestate.com DRE:02127378



REMAX SUCCESS| 501 North E #H, Madera, CA | 559-246-0000 |