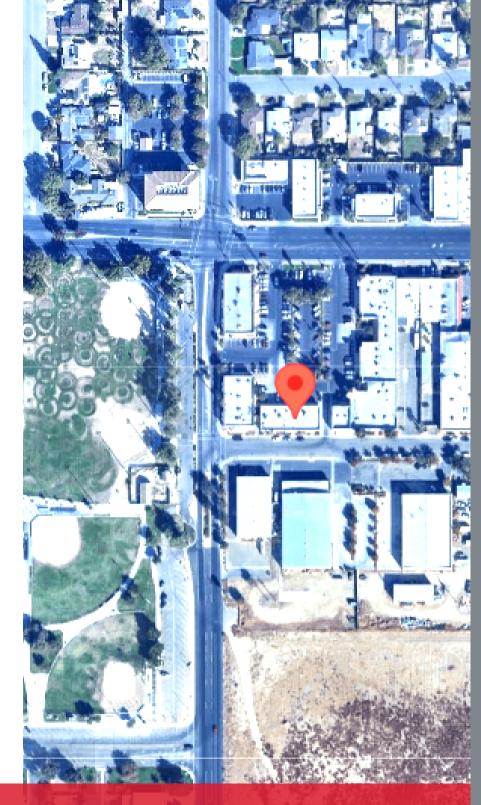

|
| ASKING PRICE     | \$1.49 sq ft per month |
| TYPE OF LEASE    | NNN                    |
| LEASE LENTH      | 3-5 years              |









### PROPERTY SUMMARY

Retail/Office Space Available — Prime Howard Rd Location Join a thriving shopping center anchored by Golden One Credit Union and Round Table Pizza! Located on busy Howard Rd, this center boasts high foot traffic, great visibility, and ample parking.

Three suites available, perfect for retail or office use—one is sure to fit your needs. Flexible layouts make it easy to customize your space.

#### HIGHLIGHTS

- High-traffic location
- Strong anchor tenants
- Perfect for services, retail, or professional use.
- 916 SF available

## 02 FLOOR PLANS



## FLOOR PLANS



# 03 PROPERTY PHOTOS













## 04 AERIALS & MAPS





### CONTACT

Kirk Atamian 559-246-0000 kirk@kirkatamianrealestate.com DRE:02127378



REMAX SUCCESS| 501 North E #H, Madera, CA | 559-246-0000 | www.kirkatamianrealestate.com.com