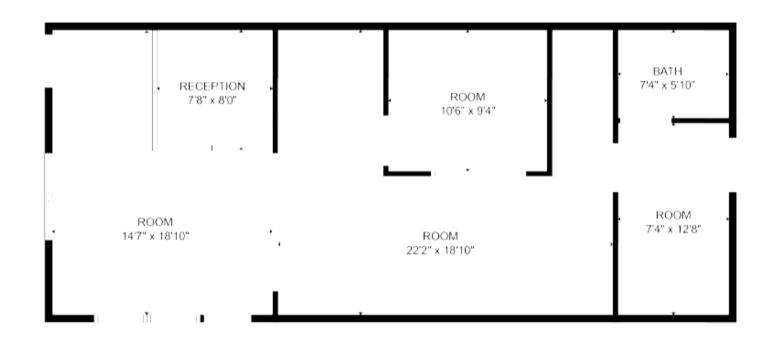

|
| PARCEL NUMBER    | 009-361-018            |
| ASKING PRICE     | \$1.49 sq ft per month |
| TYPE OF LEASE    | NNN                    |
| LEASE LENTH      | 3-5 years              |









### PROPERTY SUMMARY

Retail/Office Space Available — Prime Howard Rd Location Join a thriving shopping center anchored by Golden One Credit Union and Round Table Pizza! Located on busy Howard Rd, this center boasts high foot traffic, great visibility, and ample parking.

Three suites available, perfect for retail or office use—one is sure to fit your needs. Flexible layouts make it easy to customize your space.

#### HIGHLIGHTS

- High-traffic location
- Strong anchor tenants
- Perfect for services, retail, or professional use.
- 916 SF available

## 02 FLOOR PLANS



## FLOOR PLANS



# 03 PROPERTY PHOTOS













## 04 AERIALS & MAPS





### CONTACT

Kirk Atamian 559-246-0000 kirk@kirkatamianrealestate.com DRE:02127378



REMAX SUCCESS| 501 North E #H, Madera, CA | 559-246-0000 | www.kirkatamianrealestate.com.com