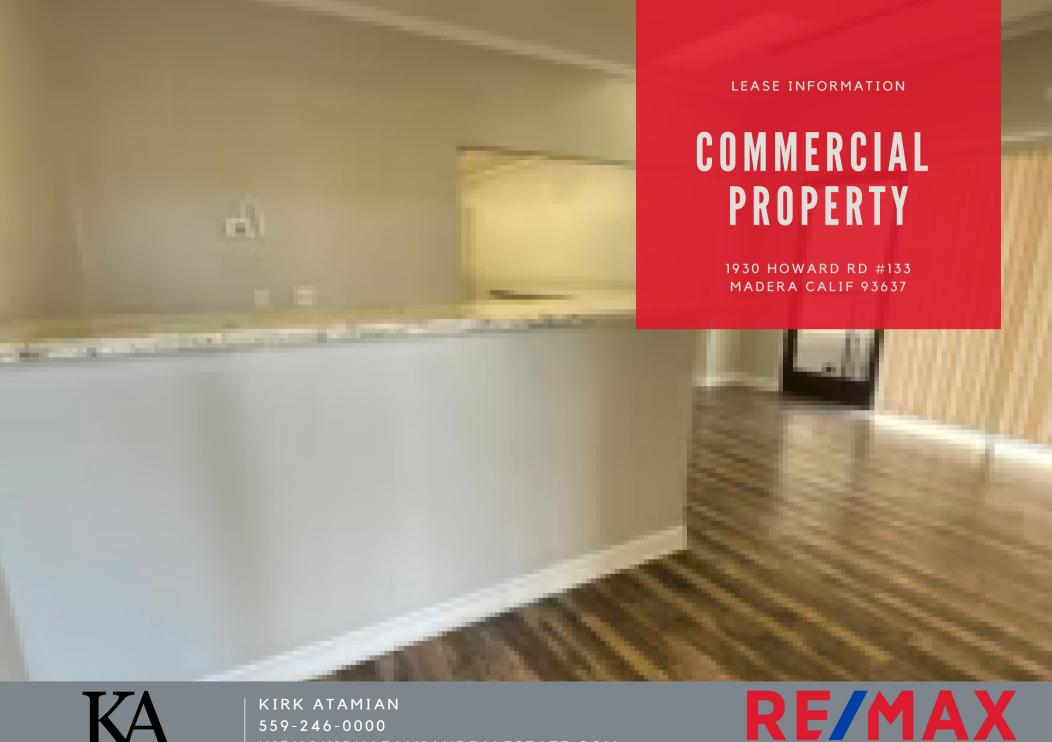

## LEASE INFORMATION

Available now leasing: 916 SF at 1930 Howard Rd #133 in Madera. Features include an open floor plan, private offices, high-traffic, and ample parking. Prime location near offices and retail. Ideal for office, retail, or service use.

| PROPERTY ADDRESS | 1930 Howard Rd #133    |
|------------------|------------------------|
| SQUARE FEET      | 916                    |
| LOT SIZE         | 19,585                 |
| PARCEL NUMBER    | 009-361-018            |
| ASKING PRICE     | \$1.49 sq ft per month |
| TYPE OF LEASE    | NNN                    |
| LEASE LENTH      | 3-5 years              |

### PROPERTY SUMMARY

Retail/Office Space Available — Prime Howard Rd Location Join a thriving shopping center anchored by Golden One Credit Union and Round Table Pizza! Located on busy Howard Rd, this center boasts high foot traffic, great visibility, and ample parking.