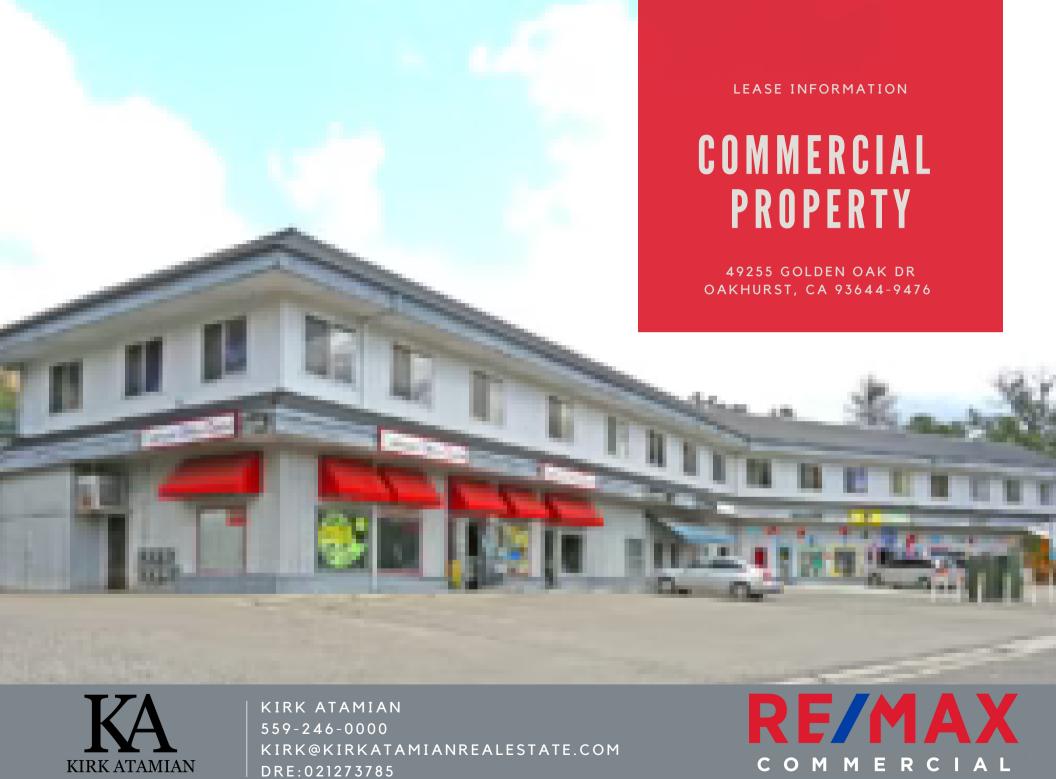

#### LEASE INFORMATION

Available now leasing: 430-7,000 SF at 49255 Golden Oak Dr in Oakhurst. Features include an open floor plan, multiple spaces available, great visibility, and ample parking. Prime location near offices and retail. Ideal for medical, legal, or service use.

49255 Golden Oak Dr PROPERTY ADDRESS SQUARE FEET 430-7,000 LOT SIZE 39.852 PARCEL NUMBER 065-080-048-000 ASKING PRICE Negotiable TYPE OF LEASE Gross LEASE LENTH 3-5 years

#### PROPERTY SUMMARY

Now leasing professional office suites in the heart of Oakhurst. Flexible spaces available from 430 to 7,000 square feet, perfect for small businesses, startups, or expanding companies. Great visibility and easy access Ample parking for staff and clients Professional setting in a scenic mountain town Ideal for medical, legal, tech, or creative offices Whether you need a single suite or a larger footprint, we have space that fits your needs.