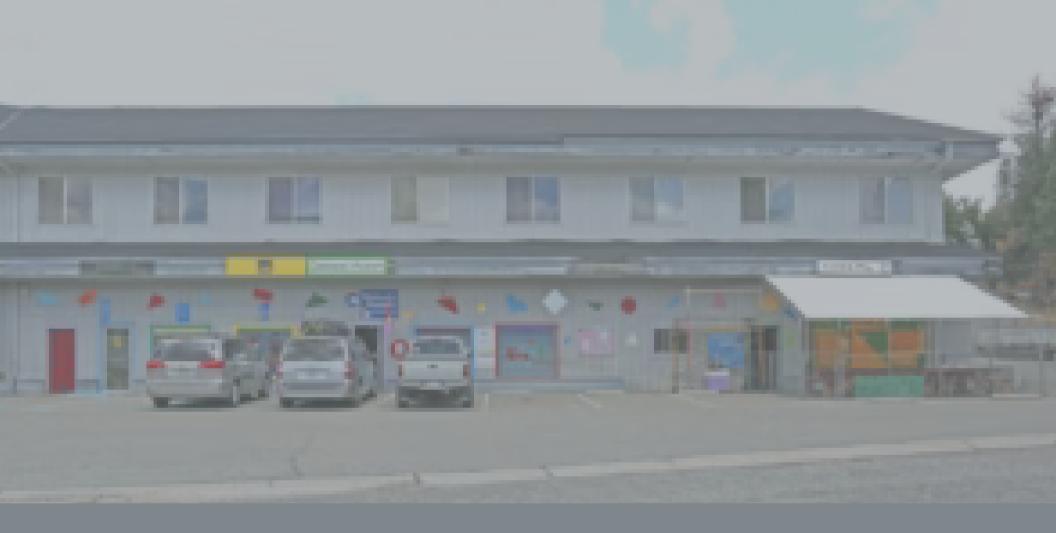

#### LEASE INFORMATION

Available now leasing: 430-7,000 SF at 49255 Golden Oak Dr in Oakhurst. Features include an open floor plan, multiple spaces available, great visibility, and ample parking. Prime location near offices and retail. Ideal for medical, legal, or service use.

49255 Golden Oak Dr PROPERTY ADDRESS SQUARE FEET 430-7,000 LOT SIZE 39.852 PARCEL NUMBER 065-080-048-000 ASKING PRICE Negotiable TYPE OF LEASE Gross LEASE LENTH 3-5 years

#### PROPERTY SUMMARY

Now leasing professional office suites in the heart of Oakhurst. Flexible spaces available from 430 to 7,000 square feet, perfect for small businesses, startups, or expanding companies. Great visibility and easy access Ample parking for staff and clients Professional setting in a scenic mountain town Ideal for medical, legal, tech, or creative offices Whether you need a single suite or a larger footprint, we have space that fits your needs.