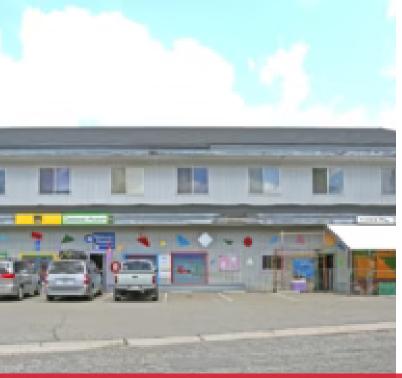

#### LEASE INFORMATION

Available now leasing: 430-7,000 SF at 49255 Golden Oak Dr in Oakhurst. Features include an open floor plan, multiple spaces available, great visibility, and ample parking. Prime location near offices and retail. Ideal for medical, legal, or service use.

49255 Golden Oak Dr PROPERTY ADDRESS SQUARE FEET 430-7,000 LOT SIZE 39.852 PARCEL NUMBER 065-080-048-000 ASKING PRICE Negotiable TYPE OF LEASE Gross LEASE LENTH 3-5 years

#### PROPERTY SUMMARY

Now leasing professional office suites in the heart of Oakhurst. Flexible spaces available from 430 to 7,000 square feet, perfect for small businesses, startups, or expanding companies. Great visibility and easy access Ample parking for staff and clients Professional setting in a scenic mountain town Ideal for medical, legal, tech, or creative offices Whether you need a single suite or a larger footprint, we have space that fits your needs.