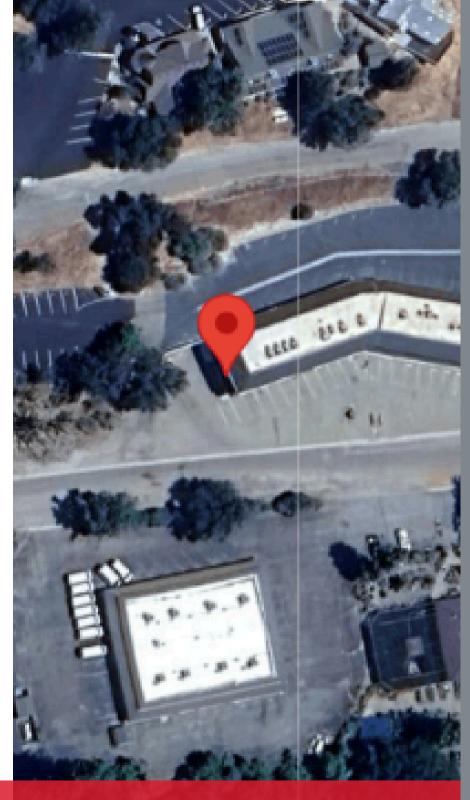

Golden Oak Dr PROPERTY ADDRESS SQUARE FEET 430-7,000 LOT SIZE 39.852 PARCEL NUMBER 065-080-048-000 ASKING PRICE Negotiable TYPE OF LEASE Gross LEASE LENTH 3-5 years









#### PROPERTY SUMMARY

Now leasing professional office suites in the heart of Oakhurst. Flexible spaces available from 430 to 7,000 square feet, perfect for small businesses, startups, or expanding companies. Great visibility and easy access Ample parking for staff and clients Professional setting in a scenic mountain town Ideal for medical, legal, tech, or creative offices Whether you need a single suite or a larger footprint, we have space that fits your needs.

#### HIGHLIGHTS

- 430 to 7,000 SF available
- · Ample parking
- · Great for new businesses

### 02 FLOOR PLANS



#### FLOOR PLANS



# 03 AERIALS & MAPS



49255 GOLDEN OAK DR, OAKHURST CA 93644-9476



#### CONTACT

Kirk Atamian 559-246-0000 kirk@kirkatamianrealestate.com DRE:02127378



REMAX SUCCESS| 501 North E #H, Madera, CA | 559-246-0000 | www.kirkatamianrealestate.com.com