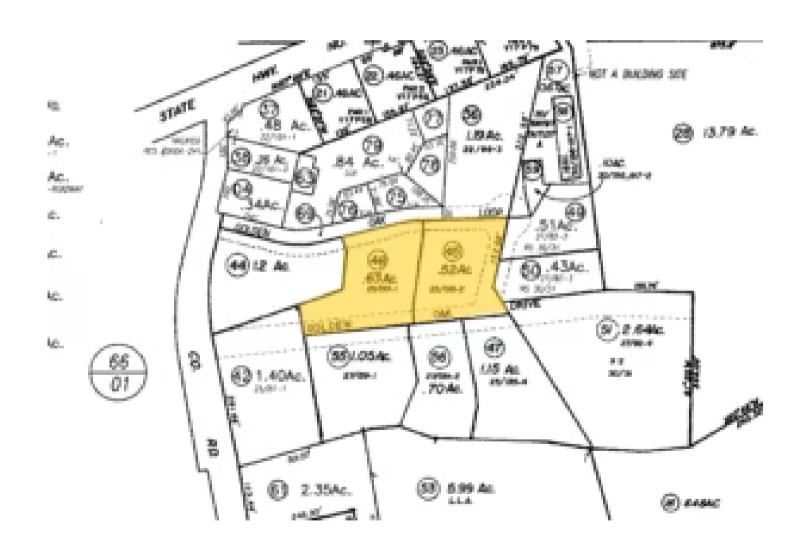

or service use.

49255 Golden Oak Dr PROPERTY ADDRESS SQUARE FEET 430-7,000 LOT SIZE 39.852 PARCEL NUMBER 065-080-048-000 ASKING PRICE Negotiable TYPE OF LEASE Gross LEASE LENTH 3-5 years









#### PROPERTY SUMMARY

Now leasing professional office suites in the heart of Oakhurst. Flexible spaces available from 430 to 7,000 square feet, perfect for small businesses, startups, or expanding companies. Great visibility and easy access Ample parking for staff and clients Professional setting in a scenic mountain town Ideal for medical, legal, tech, or creative offices Whether you need a single suite or a larger footprint, we have space that fits your needs.

#### HIGHLIGHTS

- 430 to 7,000 SF available
- · Ample parking
- · Great for new businesses

### 02 FLOOR PLANS



#### FLOOR PLANS



# 03 AERIALS & MAPS



49255 GOLDEN OAK DR, OAKHURST CA 93644-9476



#### CONTACT

Kirk Atamian 559-246-0000 kirk@kirkatamianrealestate.com DRE:02127378



REMAX SUCCESS| 501 North E #H, Madera, CA | 559-246-0000 | www.kirkatamianrealestate.com.com