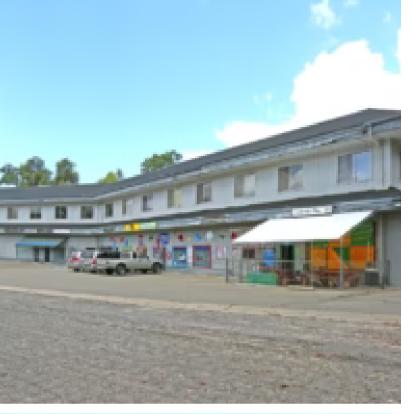

#### LEASE INFORMATION

Available now leasing: 430-7,000 SF at 49255 Golden Oak Dr in Oakhurst. Features include an open floor plan, multiple spaces available, great visibility, and ample parking. Prime location near offices and retail. Ideal for medical, legal, or service use.

49255 Golden Oak Dr PROPERTY ADDRESS SQUARE FEET 430-7,000 LOT SIZE 39.852 PARCEL NUMBER 065-080-048-000 ASKING PRICE Negotiable TYPE OF LEASE Gross LEASE LENTH 3-5 years

#### PROPERTY SUMMARY

Now leasing professional office suites in the heart of Oakhurst. Flexible spaces available from 430 to 7,000 square feet, perfect for small businesses, startups, or expanding companies. Great visibility and easy access Ample parking for staff and clients Professional setting in a scenic mountain town Ideal for medical, legal, tech, or creative offices Whether you need a single suite or a larger footprint, we have space that fits your needs.