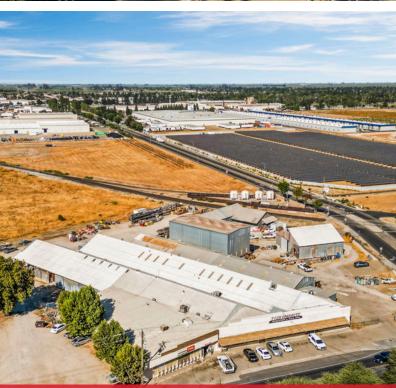

All lease offers, if made, will be extended only to qualified tenants and in compliance with all applicable laws and regulations.

By accepting this brochure, the recipient acknowledges and agrees to the terms and conditions outlined above.



# CONTENTS

01 PROPERTY INFORMATION

02 PROPERTY PHOTOS

03 AERIALS & MAPS



# 01 PROPERTY INFORMATION

LEASE INFORMATION
PROPERTY SUMMARY



## LEASE INFORMATION

Available now leasing: 800-2000 SF at 800 S Pine St in Madera. Features include an open floor plan, private offices, warehouses, and ample parking. Prime location near offices and retail. Ideal for office, retail, or service use.

PROPERTY ADDRESS

800 S Pine St

800-2000

LOT SIZE

5,000

ASKING PRICE

\$1.00 sq ft per month

TYPE OF LEASE

Modified Gross

LEASE LENTH

3-5 years









## PROPERTY SUMMARY

Take advantage of this rare opportunity to lease versatile spaces in a town near full capacity. Whether you need retail space, a warehouse, or individual offices, we have options to suit your business needs.

Available Spaces:

Retail: Prime locations with high foot traffic.

Warehouse: Various sizes available for storage or operations.

Individual Offices: Perfect for professionals or small businesses, with

flexible lease terms.

Why Lease Here?

High Demand Area: With the town nearly at capacity, these openings

won't last long.

Flexible Options: Choose the size and type of space that fits your

business.

Competitive Rates: Contact us to verify current rates and available

sizes.

### HIGHLIGHTS

- High demand area
- 800-3,000 sq ft spaces available
- Multiple o