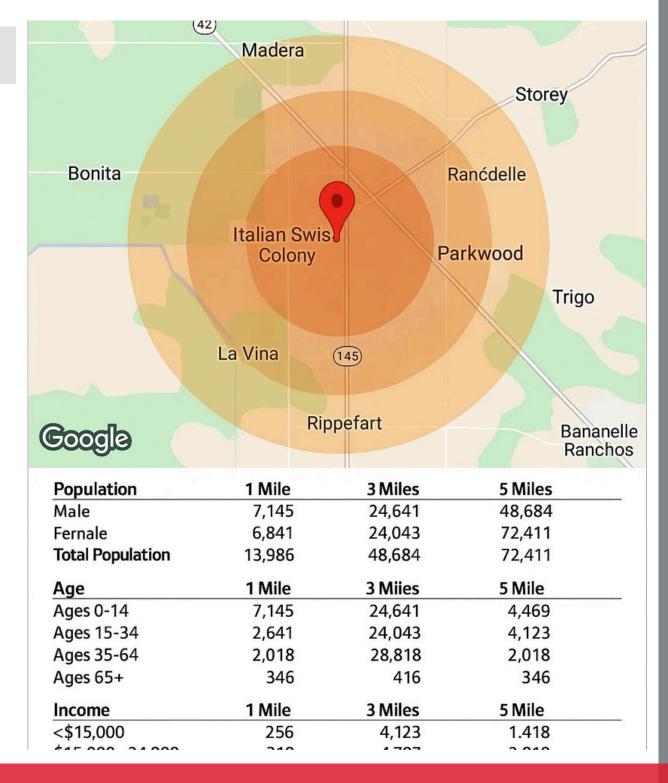

d retail space, a warehouse, or individual offices, we have options to suit your business needs.

Available Spaces:

Retail: Prime locations with high foot traffic.

Warehouse: Various sizes available for storage or operations.

Individual Offices: Perfect for professionals or small businesses, with

flexible lease terms.

Why Lease Here?

High Demand Area: With the town nearly at capacity, these openings

won't last long.

Flexible Options: Choose the size and type of space that fits your

business.

Competitive Rates: Contact us to verify current rates and available

sizes.

### HIGHLIGHTS

- High demand area
- 800-3,000 sq ft spaces available
- Multiple office spaces available
- · Great traffic flow

# **02**PROPERTY PHOTOS













# 03 MAPS & DEMOGRAPHICS





# **DEMOGRAPHICS**





### CONTACT

Kirk Atamian 559-246-0000 kirk@kirkatamianrealestate.com DRE:02127378



REMAX SUCCESS| 501 North E #H, Madera, CA | 559-246-0000 | www.kirkatamianrealestate.com.com