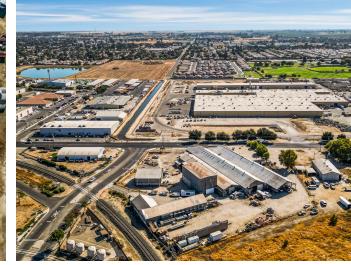

atile spaces in a town near full capacity. Whether you need retail space, a warehouse, or individual offices, we have options to suit your business needs.

Available Spaces:

Retail: Prime locations with high foot traffic.

Warehouse: Various sizes available for storage or operations.

Individual Offices: Perfect for professionals or small businesses, with

flexible lease terms.

Why Lease Here?

High Demand Area: With the town nearly at capacity, these openings

won't last long.

Flexible Options: Choose the size and type of space that fits your

business.

Competitive Rates: Contact us to verify current rates and available

sizes.

### HIGHLIGHTS

- High demand area
- 800-3,000 sq ft spaces available
- Multiple office spaces available
- · Great traffic flow

# **02**PROPERTY PHOTOS













# 03 MAPS & DEMOGRAPHICS





# **DEMOGRAPHICS**





### CONTACT

Kirk Atamian 559-246-0000 kirk@kirkatamianrealestate.com DRE:02127378



REMAX SUCCESS| 501 North E #H, Madera, CA | 559-246-0000 | www.kirkatamianrealestate.com.com