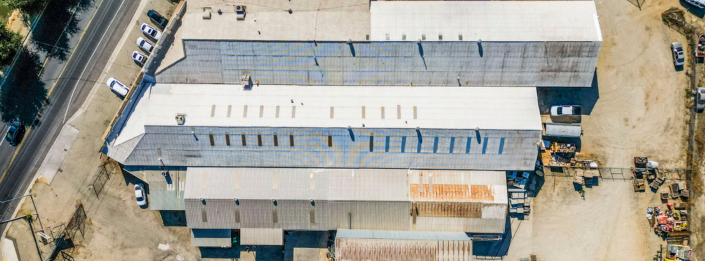

## LEASE INFORMATION

Available now leasing: 800-2000 SF at 800 S Pine St in Madera. Features include an open floor plan, private offices, warehouses, and ample parking. Prime location near offices and retail. Ideal for office, retail, or service use.

## PROPERTY SUMMARY

Take advantage of this rare opportunity to lease versatile spaces in a town near full capacity. Whether you need retail space, a warehouse, or individual offices, we have options to suit your business needs.

Available Spaces:

Retail: Prime locations with high foot traffic.

Warehouse: Various sizes available for storage or operations.

Individual Offices: Perfect for professionals or small businesses, with

flexible lease terms.