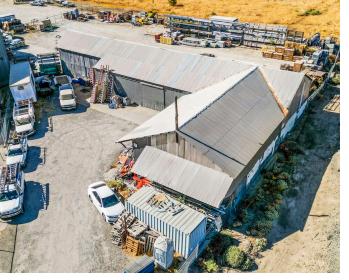

## LEASE INFORMATION

Available now leasing: 800-2000 SF at 800 S Pine St in Madera. Features include an open floor plan, private offices, warehouses, and ample parking. Prime location near offices and retail. Ideal for office, retail, or service use.

Available Spaces:

Retail: Prime locations with high foot traffic.

Warehouse: Various sizes available for storage or operations.

Individual Offices: Perfect for professionals or small businesses, with

flexible lease terms.