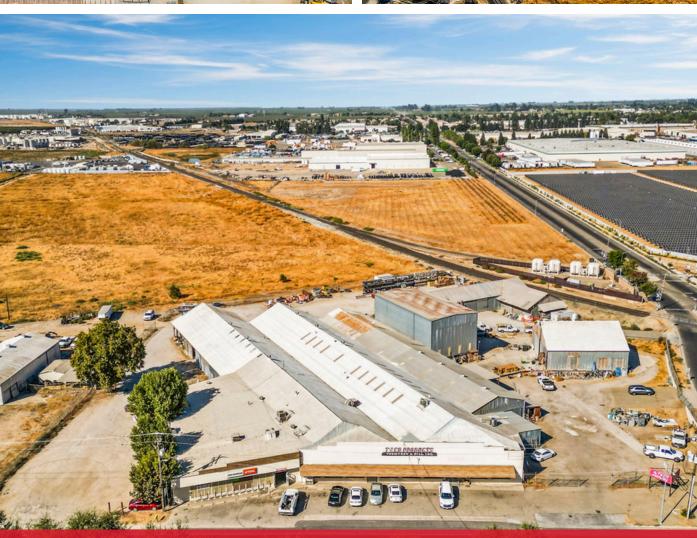

spaces in a town near full capacity. Whether you need retail space, a warehouse, or individual offices, we have options to suit your business needs.

Available Spaces:

Retail: Prime locations with high foot traffic.

Warehouse: Various sizes available for storage or operations.

Individual Offices: Perfect for professionals or small businesses, with

flexible lease terms.

Why Lease Here?

High Demand Area: With the town nearly at capacity, these openings

won't last long.

Flexible Options: Choose the size and type of space that fits your

business.

Competitive Rates: Contact us to verify current rates and available

sizes.

### HIGHLIGHTS

- High demand area
- 800-3,000 sq ft spaces available
- Multiple office spaces available
- · Great traffic flow

# **02**PROPERTY PHOTOS













# 03 MAPS & DEMOGRAPHICS





# **DEMOGRAPHICS**





### CONTACT

Kirk Atamian 559-246-0000 kirk@kirkatamianrealestate.com DRE:02127378



REMAX SUCCESS| 501 North E #H, Madera, CA | 559-246-0000 | www.kirkatamianrealestate.com.com