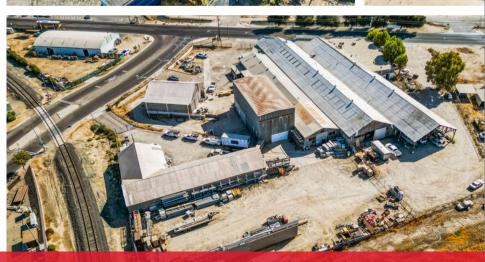

ed.

All lease offers, if made, will be extended only to qualified tenants and in compliance with all applicable laws and regulations.

By accepting this brochure, the recipient acknowledges and agrees to the terms and conditions outlined above.



# CONTENTS

01 PROPERTY INFORMATION

02 PROPERTY PHOTOS

03 AERIALS & MAPS



# 01 PROPERTY INFORMATION

LEASE INFORMATION
PROPERTY SUMMARY



## LEASE INFORMATION

Available now leasing: 800-2000 SF at 800 S Pine St in Madera. Features include an open floor plan, private offices, warehouses, and ample parking. Prime location near offices and retail. Ideal for office, retail, or service use.

PROPERTY ADDRESS

800 S Pine St

800-2000

LOT SIZE

5,000

ASKING PRICE

\$1.00 sq ft per month

TYPE OF LEASE

Modified Gross

LEASE LENTH

3-5 years









## PROPERTY SUMMARY

Take advantage of this rare opportunity to lease versatile spaces in a town near full capacity. Whether you need retail space, a warehouse, or individual offices, we have options to suit your business needs.

Available Spaces:

Retail: Prime locations with high foot traffic.

Warehouse: Various sizes available for storage or operations.

Individual Offices: Perfect for professionals or small businesses, with

flexible lease terms.

Why Lease Here?

High Demand Area: With the town nearly at capacity, these openings

won't last long.

Flexible Options: Choose the size and type of space that fits your

business.

Competitive Rates: Contact us to verify current rates and available

sizes.

### HIGHLIGHTS

- High demand area
- 800-3,000 sq ft spaces available
- Multip