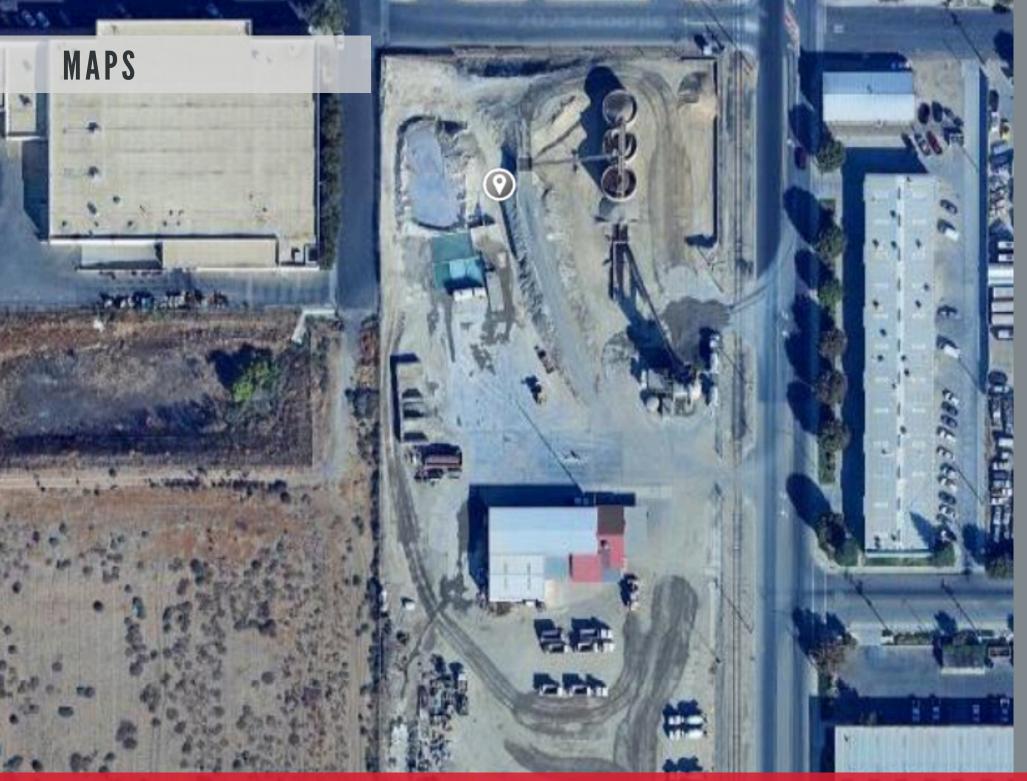

acity. Whether you need retail space, a warehouse, or individual offices, we have options to suit your business needs.

Available Spaces:

Retail: Prime locations with high foot traffic.

Warehouse: Various sizes available for storage or operations.

Individual Offices: Perfect for professionals or small businesses, with

flexible lease terms.

Why Lease Here?

High Demand Area: With the town nearly at capacity, these openings

won't last long.

Flexible Options: Choose the size and type of space that fits your

business.

Competitive Rates: Contact us to verify current rates and available

sizes.

### HIGHLIGHTS

- High demand area
- 800-3,000 sq ft spaces available
- Multiple office spaces available
- · Great traffic flow

# **02**PROPERTY PHOTOS













# 03 MAPS & DEMOGRAPHICS





# **DEMOGRAPHICS**





### CONTACT

Kirk Atamian 559-246-0000 kirk@kirkatamianrealestate.com DRE:02127378



REMAX SUCCESS| 501 North E #H, Madera, CA | 559-246-0000 | www.kirkatamianrealestate.com.com