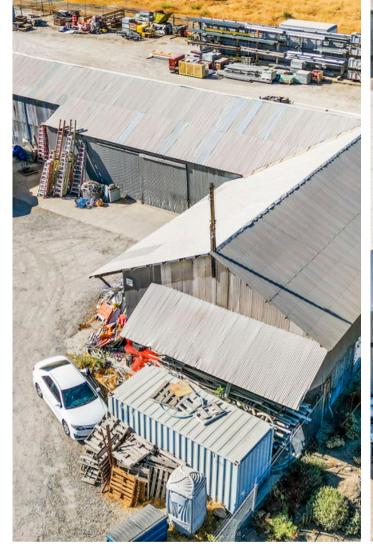

ited.

All lease offers, if made, will be extended only to qualified tenants and in compliance with all applicable laws and regulations.

By accepting this brochure, the recipient acknowledges and agrees to the terms and conditions outlined above.



# CONTENTS

01 PROPERTY INFORMATION

02 PROPERTY PHOTOS

03 AERIALS & MAPS



# 01 PROPERTY INFORMATION

LEASE INFORMATION
PROPERTY SUMMARY



## LEASE INFORMATION

Available now leasing: 800-2000 SF at 800 S Pine St in Madera. Features include an open floor plan, private offices, warehouses, and ample parking. Prime location near offices and retail. Ideal for office, retail, or service use.

PROPERTY ADDRESS

800 S Pine St

800-2000

LOT SIZE

5,000

ASKING PRICE

\$1.00 sq ft per month

TYPE OF LEASE

Modified Gross

LEASE LENTH

3-5 years









## PROPERTY SUMMARY

Take advantage of this rare opportunity to lease versatile spaces in a town near full capacity. Whether you need retail space, a warehouse, or individual offices, we have options to suit your business needs.

Available Spaces:

Retail: Prime locations with high foot traffic.

Warehouse: Various sizes available for storage or operations.

Individual Offices: Perfect for professionals or small businesses, with

flexible lease terms.

Why Lease Here?

High Demand Area: With the town nearly at capacity, these openings

won't last long.

Flexible Options: Choose the size and type of space that fits your

business.

Competitive Rates: Contact us to verify current rates and available

sizes.

### HIGHLIGHTS

- High demand area
- 800-3,000 sq ft spaces available
- Mult