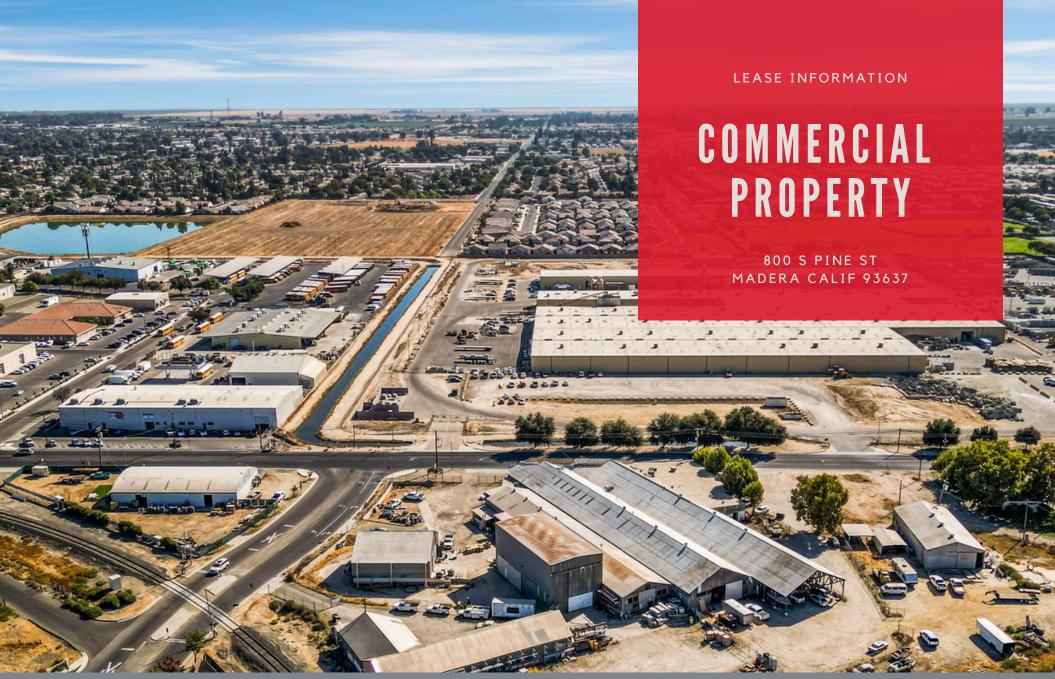

## LEASE INFORMATION

Available now leasing: 800-2000 SF at 800 S Pine St in Madera. Features include an open floor plan, private offices, warehouses, and ample parking. Prime location near offices and retail. Ideal for office, retail, or service use.

PROPERTY ADDRESS

800 S Pine St

800-2000

LOT SIZE

5,000

ASKING PRICE

\$1.00 sq ft per month

TYPE OF LEASE

Modified Gross

LEASE LENTH

3-5 years

## PROPERTY SUMMARY

Take advantage of this rare opportunity to lease versatile spaces in a town near full capacity. Whether you need retail space, a warehouse, or individual offices, we have options to suit your business needs.