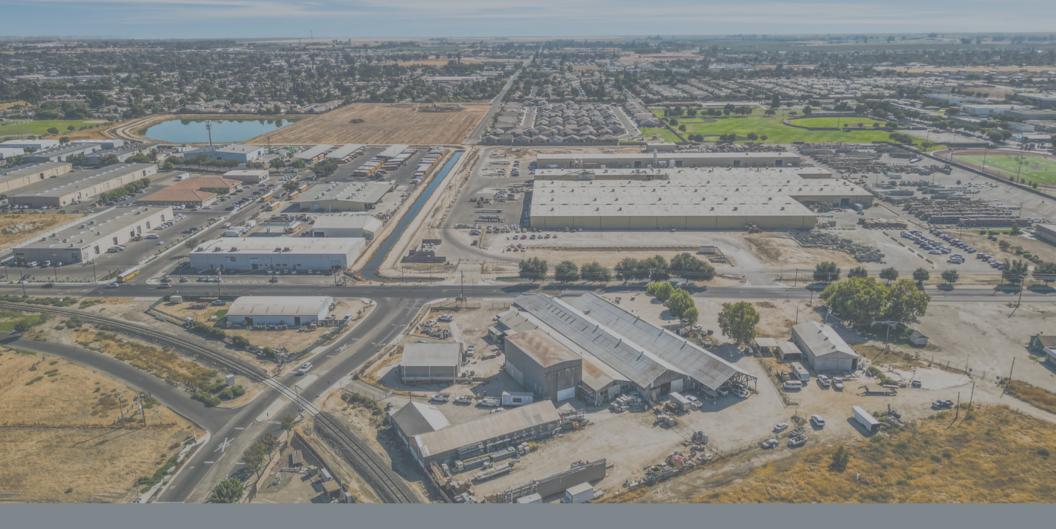

retail space, a warehouse, or individual offices, we have options to suit your business needs.

Available Spaces:

Retail: Prime locations with high foot traffic.

Warehouse: Various sizes available for storage or operations.

Individual Offices: Perfect for professionals or small businesses, with

flexible lease terms.

Why Lease Here?

High Demand Area: With the town nearly at capacity, these openings

won't last long.

Flexible Options: Choose the size and type of space that fits your

business.

Competitive Rates: Contact us to verify current rates and available

sizes.

### HIGHLIGHTS

- High demand area
- 800-3,000 sq ft spaces available
- Multiple office spaces available
- · Great traffic flow

# **02**PROPERTY PHOTOS













# 03 MAPS & DEMOGRAPHICS





# **DEMOGRAPHICS**





### CONTACT

Kirk Atamian 559-246-0000 kirk@kirkatamianrealestate.com DRE:02127378



REMAX SUCCESS| 501 North E #H, Madera, CA | 559-246-0000 | www.kirkatamianrealestate.com.com