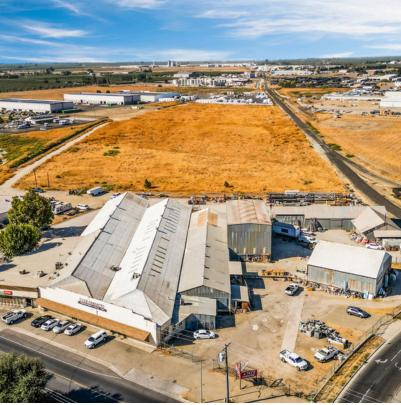

.

All lease offers, if made, will be extended only to qualified tenants and in compliance with all applicable laws and regulations.

By accepting this brochure, the recipient acknowledges and agrees to the terms and conditions outlined above.



# CONTENTS

01 PROPERTY INFORMATION

02 PROPERTY PHOTOS

03 AERIALS & MAPS



# 01 PROPERTY INFORMATION

LEASE INFORMATION
PROPERTY SUMMARY



## LEASE INFORMATION

Available now leasing: 800-2000 SF at 800 S Pine St in Madera. Features include an open floor plan, private offices, warehouses, and ample parking. Prime location near offices and retail. Ideal for office, retail, or service use.

PROPERTY ADDRESS

800 S Pine St

800-2000

LOT SIZE

5,000

ASKING PRICE

\$1.00 sq ft per month

TYPE OF LEASE

Modified Gross

LEASE LENTH

3-5 years









## PROPERTY SUMMARY

Take advantage of this rare opportunity to lease versatile spaces in a town near full capacity. Whether you need retail space, a warehouse, or individual offices, we have options to suit your business needs.

Available Spaces:

Retail: Prime locations with high foot traffic.

Warehouse: Various sizes available for storage or operations.

Individual Offices: Perfect for professionals or small businesses, with

flexible lease terms.

Why Lease Here?

High Demand Area: With the town nearly at capacity, these openings

won't last long.

Flexible Options: Choose the size and type of space that fits your

business.

Competitive Rates: Contact us to verify current rates and available

sizes.

### HIGHLIGHTS

- High demand area
- 800-3,000 sq ft spaces available
- Multiple