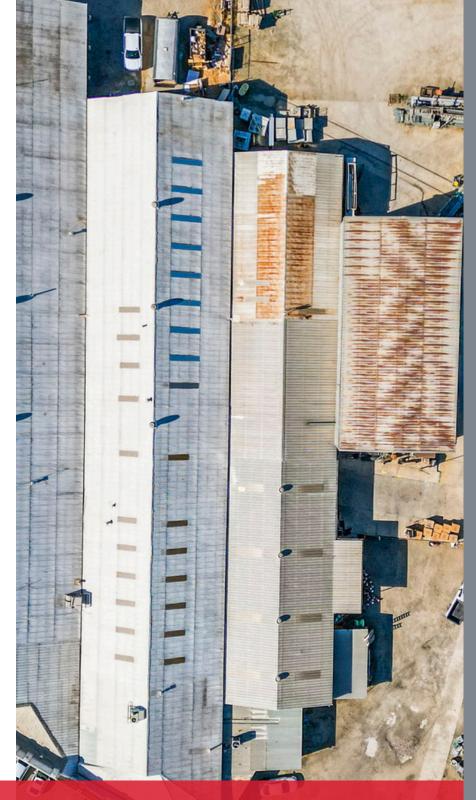

## LEASE INFORMATION

Available now leasing: 800-2000 SF at 800 S Pine St in Madera. Features include an open floor plan, private offices, warehouses, and ample parking. Prime location near offices and retail. Ideal for office, retail, or service use.

## PROPERTY SUMMARY

Take advantage of this rare opportunity to lease versatile spaces in a town near full capacity. Whether you need retail space, a warehouse, or individual offices, we have options to suit your business needs.

Available Spaces:

Retail: Prime locations with high foot traffic.

Warehouse: Various sizes available for storage or operations.

Individual Offices: Perfect for professionals or small businesses, with

flexible lease terms.