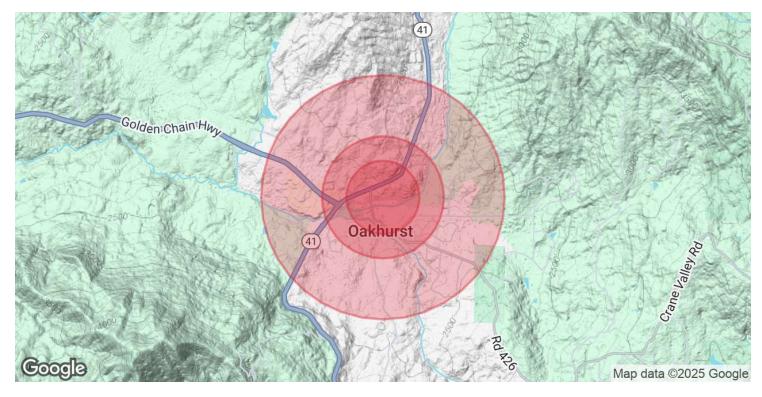

| DEMOGRAPHICS      | 0.3 MILES | 0.5 MILES | 1 MILE   |
|-------------------|-----------|-----------|----------|
| Total Households  | 41        | 191       | 680      |
| Total Population  | 103       | 468       | 1,580    |
| Average HH Income | \$89,102  | \$88,917  | \$87,995 |

### 49269 GOLDEN OAK DR

OAKHURST, CA 93644

| POPULATION           | 0.3 MILES | 0.5 MILES | 1 MILE   |
|----------------------|-----------|-----------|----------|
| Total Population     | 103       | 468       | 1,580    |
| Average Age          | 45        | 45        | 47       |
| Average Age (Male)   | 44        | 45        | 46       |
| Average Age (Female) | 46        | 46        | 48       |
| HOUSEHOLDS & INCOME  | 0.3 MILES | 0.5 MILES | 1 MILE   |
| Total Households     | 41        | 191       | 680      |
| # of Persons per HH  | 2.5       | 2.5       | 2.3      |
| Average HH Income    | \$89,102  | \$88,917  | \$87,995 |
|                      |           |           |          |