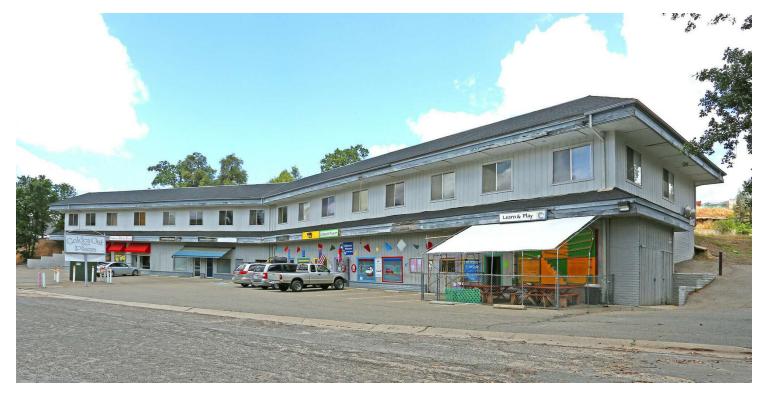

### **PROPERTY DESCRIPTION**

Now leasing professional office suites in the heart of Oakhurst. Flexible spaces available from 430 to 7,000 square feet, perfect for small businesses, startups, or expanding companies.

Great visibility and easy access

Ample parking for staff and clients

Professional setting in a scenic mountain town

Ideal for medical, legal, tech, or creative offices

Whether you need a single suite or a larger footprint, we have space that fits your needs.

#### **OFFERING SUMMARY**

| Lease Rate:    | Negotiable     |
|----------------|----------------|
| Available SF:  | 430 - 7,000 SF |
| Lot Size:      | 39,852 SF      |
| Building Size: | 14,849 SF      |
|                |                |